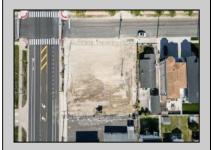

## **COMMENTS**

Extraordinary Beach Block Commercial Opportunity in Brigantine Beach. Prime development site measures 150' x 125' (18,750 sq ft) just steps from one of Brigantine's best beaches and bordering a highly desirable part of the island. Maximum building is 20,000+ square feet and offers huge investment potential. Site benefits from established commercial neighbors such as Wawa, Seastar, restaurants and retail. Numerous permitted uses ranging from commercial, mixed use and pure residential. Remaining tenant to vacate on or before 8/31/25. Rare to find a commercial beach block site of this size at the Jersey Shore. Contact listing agent for full details and further information