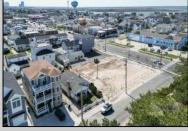

## **COMMENTS**

Extraordinary Beach Block Commercial Opportunity in Brigantine Beach. Prime development site measures 150' x 125' (18,750 sq ft) just steps from one of Brigantine's best beaches and bordering a highly desirable part of the island. Maximum building is 20,000+ square feet and offers huge investment potential. Site benefits from established commercial neighbors such as Wawa, Seastar, restaurants and retail. Numerous permitted uses ranging from commercial, mixed use and pure residential. Remaining tenant to vacate on or before 8/31/25. Rare to find a commercial beach block site of this size at the Jersey Shore. Contact listing agent for full details and further information