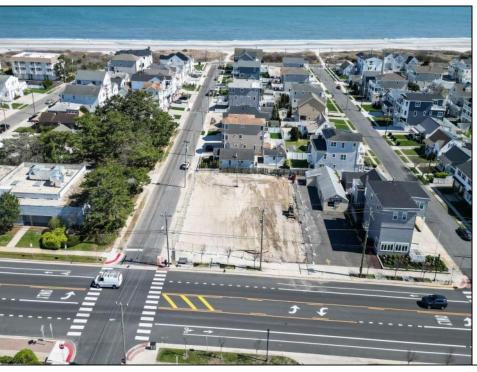

## **COMMENTS**

Extraordinary Beach Block Commercial Opportunity in Brigantine Beach. Prime development site measures 150' x 125' (18,750 sq ft) just steps from one of Brigantine's best beaches and bordering a highly desirable part of the island. Maximum building is 20,000+ square feet and offers huge investment potential. Site benefits from established commercial neighbors such as Wawa, Seastar, restaurants and retail. Numerous permitted uses ranging from commercial, mixed use and pure residential. Remaining tenant to vacate on or before 8/31/25. Rare to find a commercial beach block site of this size at the Jersey Shore. Contact listing agent for full details and further information