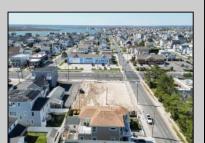

## **COMMENTS**

Extraordinary Beach Block Commercial Opportunity in Brigantine Beach. Prime development site measures 150' x 125' (18,750 sq ft) just steps from one of Brigantine's best beaches and bordering a highly desirable part of the island. Maximum building is 20,000+ square feet and offers huge investment potential. Site benefits from established commercial neighbors such as Wawa, Seastar, restaurants and retail. Numerous permitted uses ranging from commercial, mixed use and pure residential. Remaining tenant to vacate on or before 8/31/25. Rare to find a commercial beach block site of this size at the Jersey Shore. Contact listing agent for full details and further information