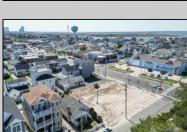

## **COMMENTS**

Extraordinary Beach Block Commercial Opportunity in Brigantine Beach. Prime development site measures 150' x 125' (18,750 sq ft) just steps from one of Brigantine's best beaches and bordering a highly desirable part of the island. Maximum building is 20,000+ square feet and offers huge investment potential. Site benefits from established commercial neighbors such as Wawa, Seastar, restaurants and retail. Numerous permitted uses ranging from commercial, mixed use and pure residential. Remaining tenant to vacate on or before 8/31/25. Rare to find a commercial beach block site of this size at the Jersey Shore. Contact listing agent for full details and further information