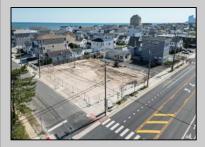

## **COMMENTS**

Extraordinary Beach Block Commercial Opportunity in Brigantine Beach. Prime development site measures 150' x 125' (18,750 sq ft) just steps from one of Brigantine's best beaches and bordering a highly desirable part of the island. Maximum building is 20,000+ square feet and offers huge investment potential. Site benefits from established commercial neighbors such as Wawa, Seastar, restaurants and retail. Numerous permitted uses ranging from commercial, mixed use and pure residential. Remaining tenant to vacate on or before 8/31/25. Rare to find a commercial beach block site of this size at the Jersey Shore. Contact listing agent for full details and further information