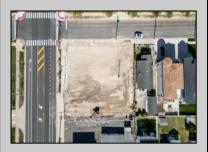

## **COMMENTS**

Extraordinary Beach Block Commercial Opportunity in Brigantine Beach. Prime development site measures 150' x 125' (18,750 sq ft) just steps from one of Brigantine's best beaches and bordering a highly desirable part of the island. Maximum building is 20,000+ square feet and offers huge investment potential. Site benefits from established commercial neighbors such as Wawa, Seastar, restaurants and retail. Numerous permitted uses ranging from commercial, mixed use and pure residential. Remaining tenant to vacate on or before 8/31/25. Rare to find a commercial beach block site of this size at the Jersey Shore. Contact listing agent for full details and further information