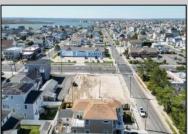

## **COMMENTS**

Extraordinary Beach Block Commercial Opportunity in Brigantine Beach. Prime development site measures 150' x 125' (18,750 sq ft) just steps from one of Brigantine's best beaches and bordering a highly desirable part of the island. Maximum building is 20,000+ square feet and offers huge investment potential. Site benefits from established commercial neighbors such as Wawa, Seastar, restaurants and retail. Numerous permitted uses ranging from commercial, mixed use and pure residential. Remaining tenant to vacate on or before 8/31/25. Rare to find a commercial beach block site of this size at the Jersey Shore. Contact listing agent for full details and further information