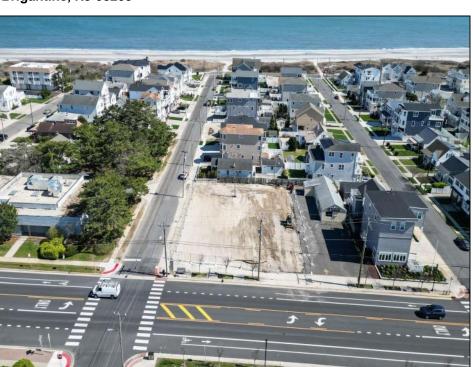

## **COMMENTS**

Extraordinary Beach Block Commercial Opportunity in Brigantine Beach. Prime development site measures 150' x 125' (18,750 sq ft) just steps from one of Brigantine's best beaches and bordering a highly desirable part of the island. Maximum building is 20,000+ square feet and offers huge investment potential. Site benefits from established commercial neighbors such as Wawa, Seastar, restaurants and retail. Numerous permitted uses ranging from commercial, mixed use and pure residential. Remaining tenant to vacate on or before 8/31/25. Rare to find a commercial beach block site of this size at the Jersey Shore. Contact listing agent for full details and further information