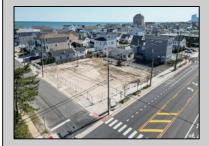

## **COMMENTS**

Extraordinary Beach Block Commercial Opportunity in Brigantine Beach. Prime development site measures 150' x 125' (18,750 sq ft) just steps from one of Brigantine's best beaches and bordering a highly desirable part of the island. Maximum building is 20,000+ square feet and offers huge investment potential. Site benefits from established commercial neighbors such as Wawa, Seastar, restaurants and retail. Numerous permitted uses ranging from commercial, mixed use and pure residential. Remaining tenant to vacate on or before 8/31/25. Rare to find a commercial beach block site of this size at the Jersey Shore. Contact listing agent for full details and further information