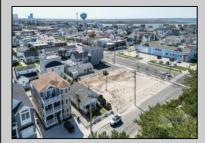

## **COMMENTS**

Extraordinary Beach Block Commercial Opportunity in Brigantine Beach. Prime development site measures 150' x 125' (18,750 sq ft) just steps from one of Brigantine's best beaches and bordering a highly desirable part of the island. Maximum building is 20,000+ square feet and offers huge investment potential. Site benefits from established commercial neighbors such as Wawa, Seastar, restaurants and retail. Numerous permitted uses ranging from commercial, mixed use and pure residential. Remaining tenant to vacate on or before 8/31/25. Rare to find a commercial beach block site of this size at the Jersey Shore. Contact listing agent for full details and further information