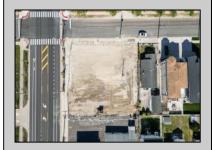

## **COMMENTS**

Extraordinary Beach Block Commercial Opportunity in Brigantine Beach. Prime development site measures 150' x 125' (18,750 sq ft) just steps from one of Brigantine's best beaches and bordering a highly desirable part of the island. Maximum building is 20,000+ square feet and offers huge investment potential. Site benefits from established commercial neighbors such as Wawa, Seastar, restaurants and retail. Numerous permitted uses ranging from commercial, mixed use and pure residential. Remaining tenant to vacate on or before 8/31/25. Rare to find a commercial beach block site of this size at the Jersey Shore. Contact listing agent for full details and further information