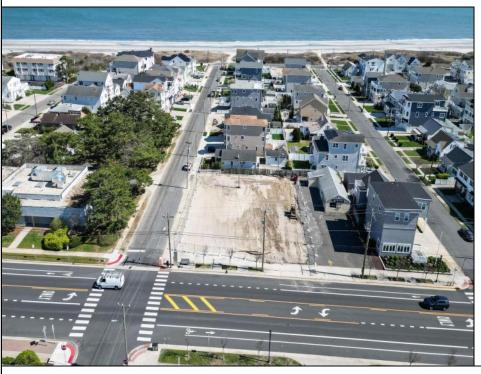

## **COMMENTS**

Extraordinary Beach Block Commercial Opportunity in Brigantine Beach. Prime development site measures 150' x 125' (18,750 sq ft) just steps from one of Brigantine's best beaches and bordering a highly desirable part of the island. Maximum building is 20,000+ square feet and offers huge investment potential. Site benefits from established commercial neighbors such as Wawa, Seastar, restaurants and retail. Numerous permitted uses ranging from commercial, mixed use and pure residential. Remaining tenant to vacate on or before 8/31/25. Rare to find a commercial beach block site of this size at the Jersey Shore. Contact listing agent for full details and further information