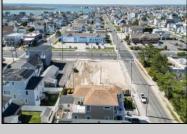

## **COMMENTS**

Extraordinary Beach Block Commercial Opportunity in Brigantine Beach. Prime development site measures 150' x 125' (18,750 sq ft) just steps from one of Brigantine's best beaches and bordering a highly desirable part of the island. Maximum building is 20,000+ square feet and offers huge investment potential. Site benefits from established commercial neighbors such as Wawa, Seastar, restaurants and retail. Numerous permitted uses ranging from commercial, mixed use and pure residential. Remaining tenant to vacate on or before 8/31/25. Rare to find a commercial beach block site of this size at the Jersey Shore. Contact listing agent for full details and further information