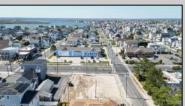

## **COMMENTS**

Extraordinary Beach Block Commercial Opportunity in Brigantine Beach. Prime development site measures 150' x 125' (18,750 sq ft) just steps from one of Brigantine's best beaches and bordering a highly desirable part of the island. Maximum building is 20,000+ square feet and offers huge investment potential. Site benefits from established commercial neighbors such as Wawa, Seastar, restaurants and retail. Numerous permitted uses ranging from commercial, mixed use and pure residential. Remaining tenant to vacate on or before 8/31/25. Rare to find a commercial beach block site of this size at the Jersey Shore. Contact listing agent for full details and further information