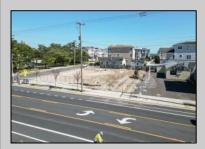

## **COMMENTS**

Extraordinary Beach Block Commercial Opportunity in Brigantine Beach. Prime development site measures 150' x 125' (18,750 sq ft) just steps from one of Brigantine's best beaches and bordering a highly desirable part of the island. Maximum building is 20,000+ square feet and offers huge investment potential. Site benefits from established commercial neighbors such as Wawa, Seastar, restaurants and retail. Numerous permitted uses ranging from commercial, mixed use and pure residential. Remaining tenant to vacate on or before 8/31/25. Rare to find a commercial beach block site of this size at the Jersey Shore. Contact listing agent for full details and further information