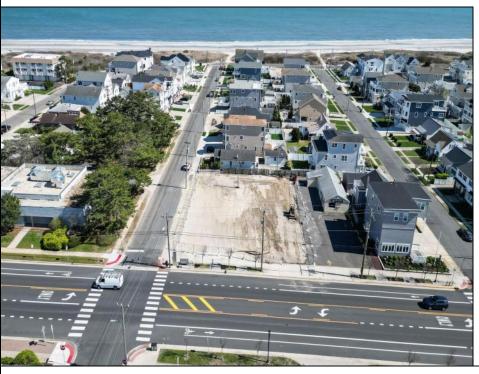

## **COMMENTS**

Extraordinary Beach Block Commercial Opportunity in Brigantine Beach. Prime development site measures 150' x 125' (18,750 sq ft) just steps from one of Brigantine's best beaches and bordering a highly desirable part of the island. Maximum building is 20,000+ square feet and offers huge investment potential. Site benefits from established commercial neighbors such as Wawa, Seastar, restaurants and retail. Numerous permitted uses ranging from commercial, mixed use and pure residential. Remaining tenant to vacate on or before 8/31/25. Rare to find a commercial beach block site of this size at the Jersey Shore. Contact listing agent for full details and further information