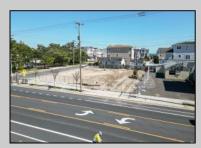

## **COMMENTS**

Extraordinary Beach Block Commercial Opportunity in Brigantine Beach. Prime development site measures 150' x 125' (18,750 sq ft) just steps from one of Brigantine's best beaches and bordering a highly desirable part of the island. Maximum building is 20,000+ square feet and offers huge investment potential. Site benefits from established commercial neighbors such as Wawa, Seastar, restaurants and retail. Numerous permitted uses ranging from commercial, mixed use and pure residential. Remaining tenant to vacate on or before 8/31/25. Rare to find a commercial beach block site of this size at the Jersey Shore. Contact listing agent for full details and further information