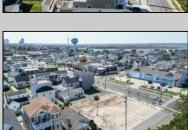

## **COMMENTS**

Extraordinary Beach Block Commercial Opportunity in Brigantine Beach. Prime development site measures 150' x 125' (18,750 sq ft) just steps from one of Brigantine's best beaches and bordering a highly desirable part of the island. Maximum building is 20,000+ square feet and offers huge investment potential. Site benefits from established commercial neighbors such as Wawa, Seastar, restaurants and retail. Numerous permitted uses ranging from commercial, mixed use and pure residential. Remaining tenant to vacate on or before 8/31/25. Rare to find a commercial beach block site of this size at the Jersey Shore. Contact listing agent for full details and further information