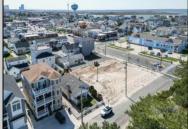

## **COMMENTS**

Extraordinary Beach Block Commercial Opportunity in Brigantine Beach. Prime development site measures 150' x 125' (18,750 sq ft) just steps from one of Brigantine's best beaches and bordering a highly desirable part of the island. Maximum building is 20,000+ square feet and offers huge investment potential. Site benefits from established commercial neighbors such as Wawa, Seastar, restaurants and retail. Numerous permitted uses ranging from commercial, mixed use and pure residential. Remaining tenant to vacate on or before 8/31/25. Rare to find a commercial beach block site of this size at the Jersey Shore. Contact listing agent for full details and further information