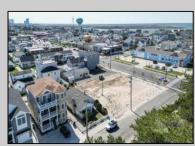

## COMMENTS

Extraordinary Beach Block Commercial Opportunity in Brigantine Beach. Prime development site measures 150' x 125' (18,750 sq ft) just steps from one of Brigantine's best beaches and bordering a highly desirable part of the island. Maximum building is 20,000+ square feet and offers huge investment potential. Site benefits from established commercial neighbors such as Wawa, Seastar, restaurants and retail. Numerous permitted uses ranging from commercial, mixed use and pure residential. Remaining tenant to vacate on or before 8/31/25. Rare to find a commercial beach block site of this size at the Jersey Shore. Contact listing agent for full details and further information