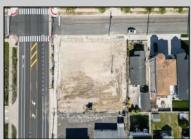

## COMMENTS

Extraordinary Beach Block Commercial Opportunity in Brigantine Beach. Prime development site measures 150' x 125' (18,750 sq ft) just steps from one of Brigantine's best beaches and bordering a highly desirable part of the island. Maximum building is 20,000+ square feet and offers huge investment potential. Site benefits from established commercial neighbors such as Wawa, Seastar, restaurants and retail. Numerous permitted uses ranging from commercial, mixed use and pure residential. Remaining tenant to vacate on or before 8/31/25. Rare to find a commercial beach block site of this size at the Jersey Shore. Contact listing agent for full details and further information