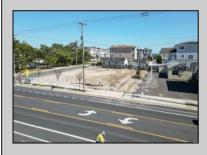

## COMMENTS

Extraordinary Beach Block Commercial Opportunity in Brigantine Beach. Prime development site measures 150' x 125' (18,750 sq ft) just steps from one of Brigantine's best beaches and bordering a highly desirable part of the island. Maximum building is 20,000+ square feet and offers huge investment potential. Site benefits from established commercial neighbors such as Wawa, Seastar, restaurants and retail. Numerous permitted uses ranging from commercial, mixed use and pure residential. Remaining tenant to vacate on or before 8/31/25. Rare to find a commercial beach block site of this size at the Jersey Shore. Contact listing agent for full details and further information