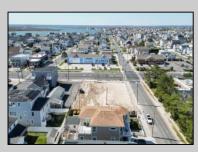

## COMMENTS

Extraordinary Beach Block Commercial Opportunity in Brigantine Beach. Prime development site measures 150' x 125' (18,750 sq ft) just steps from one of Brigantine's best beaches and bordering a highly desirable part of the island. Maximum building is 20,000+ square feet and offers huge investment potential. Site benefits from established commercial neighbors such as Wawa, Seastar, restaurants and retail. Numerous permitted uses ranging from commercial, mixed use and pure residential. Remaining tenant to vacate on or before 8/31/25. Rare to find a commercial beach block site of this size at the Jersey Shore. Contact listing agent for full details and further information