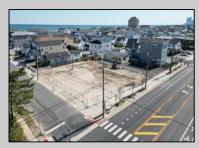

## COMMENTS

Extraordinary Beach Block Commercial Opportunity in Brigantine Beach. Prime development site measures 150' x 125' (18,750 sq ft) just steps from one of Brigantine's best beaches and bordering a highly desirable part of the island. Maximum building is 20,000+ square feet and offers huge investment potential. Site benefits from established commercial neighbors such as Wawa, Seastar, restaurants and retail. Numerous permitted uses ranging from commercial, mixed use and pure residential. Remaining tenant to vacate on or before 8/31/25. Rare to find a commercial beach block site of this size at the Jersey Shore. Contact listing agent for full details and further information