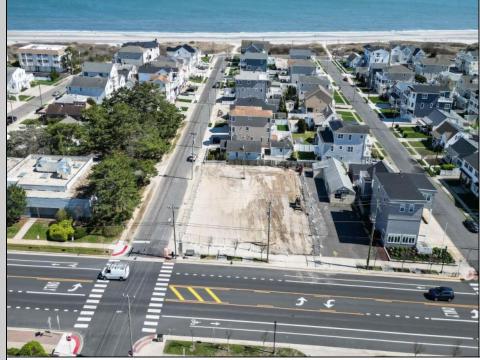

## COMMENTS

Extraordinary Beach Block Commercial Opportunity in Brigantine Beach. Prime development site measures 150' x 125' (18,750 sq ft) just steps from one of Brigantine's best beaches and bordering a highly desirable part of the island. Maximum building is 20,000+ square feet and offers huge investment potential. Site benefits from established commercial neighbors such as Wawa, Seastar, restaurants and retail. Numerous permitted uses ranging from commercial, mixed use and pure residential. Remaining tenant to vacate on or before 8/31/25. Rare to find a commercial beach block site of this size at the Jersey Shore. Contact listing agent for full details and further information