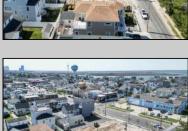

## **COMMENTS**

Extraordinary Beach Block Commercial Opportunity in Brigantine Beach. Prime development site measures 150' x 125' (18,750 sq ft) just steps from one of Brigantine's best beaches and bordering a highly desirable part of the island. Maximum building is 20,000+ square feet and offers huge investment potential. Site benefits from established commercial neighbors such as Wawa, Seastar, restaurants and retail. Numerous permitted uses ranging from commercial, mixed use and pure residential. Remaining tenant to vacate on or before 8/31/25. Rare to find a commercial beach block site of this size at the Jersey Shore. Contact listing agent for full details and further information