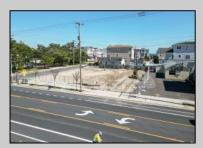

## **COMMENTS**

Extraordinary Beach Block Commercial Opportunity in Brigantine Beach. Prime development site measures 150' x 125' (18,750 sq ft) just steps from one of Brigantine's best beaches and bordering a highly desirable part of the island. Maximum building is 20,000+ square feet and offers huge investment potential. Site benefits from established commercial neighbors such as Wawa, Seastar, restaurants and retail. Numerous permitted uses ranging from commercial, mixed use and pure residential. Remaining tenant to vacate on or before 8/31/25. Rare to find a commercial beach block site of this size at the Jersey Shore. Contact listing agent for full details and further information