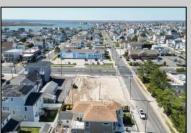

## **COMMENTS**

Extraordinary Beach Block Commercial Opportunity in Brigantine Beach. Prime development site measures 150' x 125' (18,750 sq ft) just steps from one of Brigantine's best beaches and bordering a highly desirable part of the island. Maximum building is 20,000+ square feet and offers huge investment potential. Site benefits from established commercial neighbors such as Wawa, Seastar, restaurants and retail. Numerous permitted uses ranging from commercial, mixed use and pure residential. Remaining tenant to vacate on or before 8/31/25. Rare to find a commercial beach block site of this size at the Jersey Shore. Contact listing agent for full details and further information