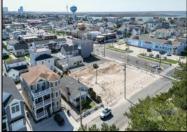

## **COMMENTS**

Extraordinary Beach Block Commercial Opportunity in Brigantine Beach. Prime development site measures 150' x 125' (18,750 sq ft) just steps from one of Brigantine's best beaches and bordering a highly desirable part of the island. Maximum building is 20,000+ square feet and offers huge investment potential. Site benefits from established commercial neighbors such as Wawa, Seastar, restaurants and retail. Numerous permitted uses ranging from commercial, mixed use and pure residential. Remaining tenant to vacate on or before 8/31/25. Rare to find a commercial beach block site of this size at the Jersey Shore. Contact listing agent for full details and further information