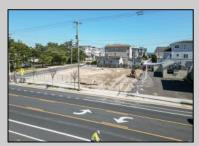

## **COMMENTS**

Extraordinary Beach Block Commercial Opportunity in Brigantine Beach. Prime development site measures 150' x 125' (18,750 sq ft) just steps from one of Brigantine's best beaches and bordering a highly desirable part of the island. Maximum building is 20,000+ square feet and offers huge investment potential. Site benefits from established commercial neighbors such as Wawa, Seastar, restaurants and retail. Numerous permitted uses ranging from commercial, mixed use and pure residential. Remaining tenant to vacate on or before 8/31/25. Rare to find a commercial beach block site of this size at the Jersey Shore. Contact listing agent for full details and further information