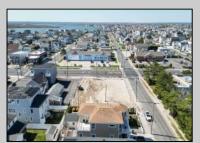

## **COMMENTS**

Extraordinary Beach Block Commercial Opportunity in Brigantine Beach. Prime development site measures 150' x 125' (18,750 sq ft) just steps from one of Brigantine's best beaches and bordering a highly desirable part of the island. Maximum building is 20,000+ square feet and offers huge investment potential. Site benefits from established commercial neighbors such as Wawa, Seastar, restaurants and retail. Numerous permitted uses ranging from commercial, mixed use and pure residential. Remaining tenant to vacate on or before 8/31/25. Rare to find a commercial beach block site of this size at the Jersey Shore. Contact listing agent for full details and further information