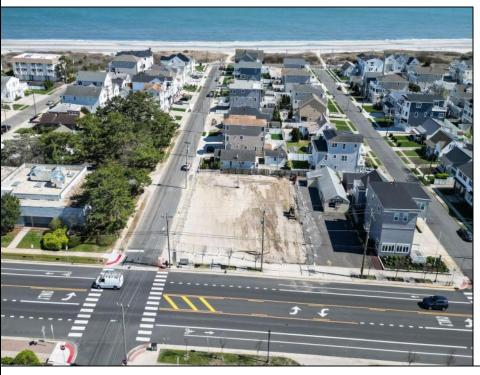

## **COMMENTS**

Extraordinary Beach Block Commercial Opportunity in Brigantine Beach. Prime development site measures 150' x 125' (18,750 sq ft) just steps from one of Brigantine's best beaches and bordering a highly desirable part of the island. Maximum building is 20,000+ square feet and offers huge investment potential. Site benefits from established commercial neighbors such as Wawa, Seastar, restaurants and retail. Numerous permitted uses ranging from commercial, mixed use and pure residential. Remaining tenant to vacate on or before 8/31/25. Rare to find a commercial beach block site of this size at the Jersey Shore. Contact listing agent for full details and further information