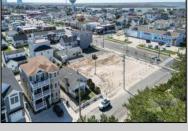

## **COMMENTS**

Extraordinary Beach Block Commercial Opportunity in Brigantine Beach. Prime development site measures 150' x 125' (18,750 sq ft) just steps from one of Brigantine's best beaches and bordering a highly desirable part of the island. Maximum building is 20,000+ square feet and offers huge investment potential. Site benefits from established commercial neighbors such as Wawa, Seastar, restaurants and retail. Numerous permitted uses ranging from commercial, mixed use and pure residential. Remaining tenant to vacate on or before 8/31/25. Rare to find a commercial beach block site of this size at the Jersey Shore. Contact listing agent for full details and further information