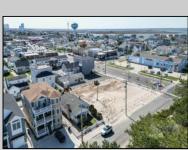

## **COMMENTS**

Extraordinary Beach Block Commercial Opportunity in Brigantine Beach. Prime development site measures 150' x 125' (18,750 sq ft) just steps from one of Brigantine's best beaches and bordering a highly desirable part of the island. Maximum building is 20,000+ square feet and offers huge investment potential. Site benefits from established commercial neighbors such as Wawa, Seastar, restaurants and retail. Numerous permitted uses ranging from commercial, mixed use and pure residential. Remaining tenant to vacate on or before 8/31/25. Rare to find a commercial beach block site of this size at the Jersey Shore. Contact listing agent for full details and further information