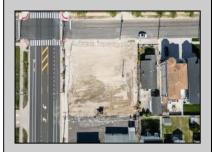

## **COMMENTS**

Extraordinary Beach Block Commercial Opportunity in Brigantine Beach. Prime development site measures 150' x 125' (18,750 sq ft) just steps from one of Brigantine's best beaches and bordering a highly desirable part of the island. Maximum building is 20,000+ square feet and offers huge investment potential. Site benefits from established commercial neighbors such as Wawa, Seastar, restaurants and retail. Numerous permitted uses ranging from commercial, mixed use and pure residential. Remaining tenant to vacate on or before 8/31/25. Rare to find a commercial beach block site of this size at the Jersey Shore. Contact listing agent for full details and further information