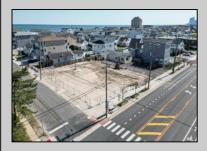

## **COMMENTS**

Extraordinary Beach Block Commercial Opportunity in Brigantine Beach. Prime development site measures 150' x 125' (18,750 sq ft) just steps from one of Brigantine's best beaches and bordering a highly desirable part of the island. Maximum building is 20,000+ square feet and offers huge investment potential. Site benefits from established commercial neighbors such as Wawa, Seastar, restaurants and retail. Numerous permitted uses ranging from commercial, mixed use and pure residential. Remaining tenant to vacate on or before 8/31/25. Rare to find a commercial beach block site of this size at the Jersey Shore. Contact listing agent for full details and further information