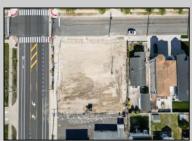

## COMMENTS

Extraordinary Beach Block Commercial Opportunity in Brigantine Beach. Prime development site measures 150' x 125' (18,750 sq ft) just steps from one of Brigantine's best beaches and bordering a highly desirable part of the island. Maximum building is 20,000+ square feet and offers huge investment potential. Site benefits from established commercial neighbors such as Wawa, Seastar, restaurants and retail. Numerous permitted uses ranging from commercial, mixed use and pure residential. Remaining tenant to vacate on or before 8/31/25. Rare to find a commercial beach block site of this size at the Jersey Shore. Contact listing agent for full details and further information