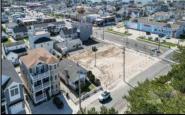

## COMMENTS

Extraordinary Beach Block Commercial Opportunity in Brigantine Beach. Prime development site measures 150' x 125' (18,750 sq ft) just steps from one of Brigantine's best beaches and bordering a highly desirable part of the island. Maximum building is 20,000+ square feet and offers huge investment potential. Site benefits from established commercial neighbors such as Wawa, Seastar, restaurants and retail. Numerous permitted uses ranging from commercial, mixed use and pure residential. Remaining tenant to vacate on or before 8/31/25. Rare to find a commercial beach block site of this size at the Jersey Shore. Contact listing agent for full details and further information