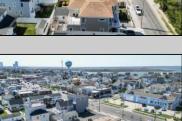

## COMMENTS

Extraordinary Beach Block Commercial Opportunity in Brigantine Beach. Prime development site measures 150' x 125' (18,750 sq ft) just steps from one of Brigantine's best beaches and bordering a highly desirable part of the island. Maximum building is 20,000+ square feet and offers huge investment potential. Site benefits from established commercial neighbors such as Wawa, Seastar, restaurants and retail. Numerous permitted uses ranging from commercial, mixed use and pure residential. Remaining tenant to vacate on or before 8/31/25. Rare to find a commercial beach block site of this size at the Jersey Shore. Contact listing agent for full details and further information