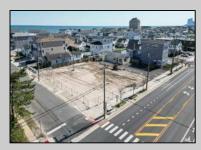

## COMMENTS

Extraordinary Beach Block Commercial Opportunity in Brigantine Beach. Prime development site measures 150' x 125' (18,750 sq ft) just steps from one of Brigantine's best beaches and bordering a highly desirable part of the island. Maximum building is 20,000+ square feet and offers huge investment potential. Site benefits from established commercial neighbors such as Wawa, Seastar, restaurants and retail. Numerous permitted uses ranging from commercial, mixed use and pure residential. Remaining tenant to vacate on or before 8/31/25. Rare to find a commercial beach block site of this size at the Jersey Shore. Contact listing agent for full details and further information