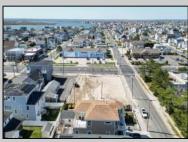

## COMMENTS

Extraordinary Beach Block Commercial Opportunity in Brigantine Beach. Prime development site measures 150' x 125' (18,750 sq ft) just steps from one of Brigantine's best beaches and bordering a highly desirable part of the island. Maximum building is 20,000+ square feet and offers huge investment potential. Site benefits from established commercial neighbors such as Wawa, Seastar, restaurants and retail. Numerous permitted uses ranging from commercial, mixed use and pure residential. Remaining tenant to vacate on or before 8/31/25. Rare to find a commercial beach block site of this size at the Jersey Shore. Contact listing agent for full details and further information