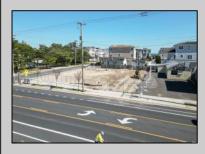

## COMMENTS

Extraordinary Beach Block Commercial Opportunity in Brigantine Beach. Prime development site measures 150' x 125' (18,750 sq ft) just steps from one of Brigantine's best beaches and bordering a highly desirable part of the island. Maximum building is 20,000+ square feet and offers huge investment potential. Site benefits from established commercial neighbors such as Wawa, Seastar, restaurants and retail. Numerous permitted uses ranging from commercial, mixed use and pure residential. Remaining tenant to vacate on or before 8/31/25. Rare to find a commercial beach block site of this size at the Jersey Shore. Contact listing agent for full details and further information