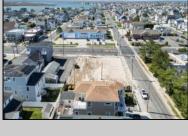

## **COMMENTS**

Extraordinary Beach Block Commercial Opportunity in Brigantine Beach. Prime development site measures 150' x 125' (18,750 sq ft) just steps from one of Brigantine's best beaches and bordering a highly desirable part of the island. Maximum building is 20,000+ square feet and offers huge investment potential. Site benefits from established commercial neighbors such as Wawa, Seastar, restaurants and retail. Numerous permitted uses ranging from commercial, mixed use and pure residential. Remaining tenant to vacate on or before 8/31/25. Rare to find a commercial beach block site of this size at the Jersey Shore. Contact listing agent for full details and further information