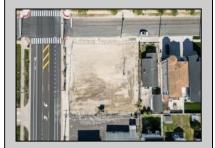

## **COMMENTS**

Extraordinary Beach Block Commercial Opportunity in Brigantine Beach. Prime development site measures 150' x 125' (18,750 sq ft) just steps from one of Brigantine's best beaches and bordering a highly desirable part of the island. Maximum building is 20,000+ square feet and offers huge investment potential. Site benefits from established commercial neighbors such as Wawa, Seastar, restaurants and retail. Numerous permitted uses ranging from commercial, mixed use and pure residential. Remaining tenant to vacate on or before 8/31/25. Rare to find a commercial beach block site of this size at the Jersey Shore. Contact listing agent for full details and further information