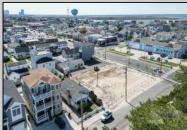

## **COMMENTS**

Extraordinary Beach Block Commercial Opportunity in Brigantine Beach. Prime development site measures 150' x 125' (18,750 sq ft) just steps from one of Brigantine's best beaches and bordering a highly desirable part of the island. Maximum building is 20,000+ square feet and offers huge investment potential. Site benefits from established commercial neighbors such as Wawa, Seastar, restaurants and retail. Numerous permitted uses ranging from commercial, mixed use and pure residential. Remaining tenant to vacate on or before 8/31/25. Rare to find a commercial beach block site of this size at the Jersey Shore. Contact listing agent for full details and further information