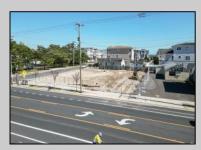

## **COMMENTS**

Extraordinary Beach Block Commercial Opportunity in Brigantine Beach. Prime development site measures 150' x 125' (18,750 sq ft) just steps from one of Brigantine's best beaches and bordering a highly desirable part of the island. Maximum building is 20,000+ square feet and offers huge investment potential. Site benefits from established commercial neighbors such as Wawa, Seastar, restaurants and retail. Numerous permitted uses ranging from commercial, mixed use and pure residential. Remaining tenant to vacate on or before 8/31/25. Rare to find a commercial beach block site of this size at the Jersey Shore. Contact listing agent for full details and further information