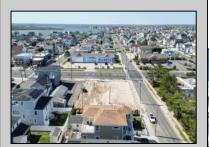

## **COMMENTS**

Extraordinary Beach Block Commercial Opportunity in Brigantine Beach. Prime development site measures 150' x 125' (18,750 sq ft) just steps from one of Brigantine's best beaches and bordering a highly desirable part of the island. Maximum building is 20,000+ square feet and offers huge investment potential. Site benefits from established commercial neighbors such as Wawa, Seastar, restaurants and retail. Numerous permitted uses ranging from commercial, mixed use and pure residential. Remaining tenant to vacate on or before 8/31/25. Rare to find a commercial beach block site of this size at the Jersey Shore. Contact listing agent for full details and further information