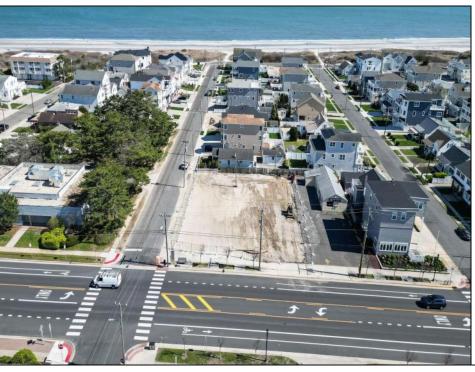

## **COMMENTS**

Extraordinary Beach Block Commercial Opportunity in Brigantine Beach. Prime development site measures 150' x 125' (18,750 sq ft) just steps from one of Brigantine's best beaches and bordering a highly desirable part of the island. Maximum building is 20,000+ square feet and offers huge investment potential. Site benefits from established commercial neighbors such as Wawa, Seastar, restaurants and retail. Numerous permitted uses ranging from commercial, mixed use and pure residential. Remaining tenant to vacate on or before 8/31/25. Rare to find a commercial beach block site of this size at the Jersey Shore. Contact listing agent for full details and further information