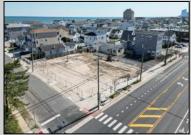

## **COMMENTS**

Extraordinary Beach Block Commercial Opportunity in Brigantine Beach. Prime development site measures 150' x 125' (18,750 sq ft) just steps from one of Brigantine's best beaches and bordering a highly desirable part of the island. Maximum building is 20,000+ square feet and offers huge investment potential. Site benefits from established commercial neighbors such as Wawa, Seastar, restaurants and retail. Numerous permitted uses ranging from commercial, mixed use and pure residential. Remaining tenant to vacate on or before 8/31/25. Rare to find a commercial beach block site of this size at the Jersey Shore. Contact listing agent for full details and further information