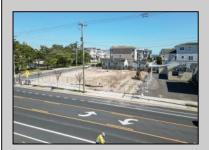

## **COMMENTS**

Extraordinary Beach Block Commercial Opportunity in Brigantine Beach. Prime development site measures 150' x 125' (18,750 sq ft) just steps from one of Brigantine's best beaches and bordering a highly desirable part of the island. Maximum building is 20,000+ square feet and offers huge investment potential. Site benefits from established commercial neighbors such as Wawa, Seastar, restaurants and retail. Numerous permitted uses ranging from commercial, mixed use and pure residential. Remaining tenant to vacate on or before 8/31/25. Rare to find a commercial beach block site of this size at the Jersey Shore. Contact listing agent for full details and further information