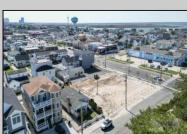

## **COMMENTS**

Extraordinary Beach Block Commercial Opportunity in Brigantine Beach. Prime development site measures 150' x 125' (18,750 sq ft) just steps from one of Brigantine's best beaches and bordering a highly desirable part of the island. Maximum building is 20,000+ square feet and offers huge investment potential. Site benefits from established commercial neighbors such as Wawa, Seastar, restaurants and retail. Numerous permitted uses ranging from commercial, mixed use and pure residential. Remaining tenant to vacate on or before 8/31/25. Rare to find a commercial beach block site of this size at the Jersey Shore. Contact listing agent for full details and further information