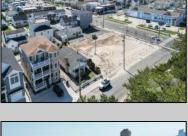

## **COMMENTS**

Extraordinary Beach Block Commercial Opportunity in Brigantine Beach. Prime development site measures 150' x 125' (18,750 sq ft) just steps from one of Brigantine's best beaches and bordering a highly desirable part of the island. Maximum building is 20,000+ square feet and offers huge investment potential. Site benefits from established commercial neighbors such as Wawa, Seastar, restaurants and retail. Numerous permitted uses ranging from commercial, mixed use and pure residential. Remaining tenant to vacate on or before 8/31/25. Rare to find a commercial beach block site of this size at the Jersey Shore. Contact listing agent for full details and further information