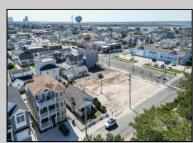

## COMMENTS

Extraordinary Beach Block Commercial Opportunity in Brigantine Beach. Prime development site measures 150' x 125' (18,750 sq ft) just steps from one of Brigantine's best beaches and bordering a highly desirable part of the island. Maximum building is 20,000+ square feet and offers huge investment potential. Site benefits from established commercial neighbors such as Wawa, Seastar, restaurants and retail. Numerous permitted uses ranging from commercial, mixed use and pure residential. Remaining tenant to vacate on or before 8/31/25. Rare to find a commercial beach block site of this size at the Jersey Shore. Contact listing agent for full details and further information