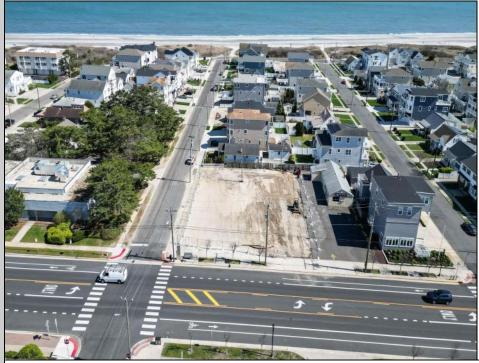

## COMMENTS

Extraordinary Beach Block Commercial Opportunity in Brigantine Beach. Prime development site measures 150' x 125' (18,750 sq ft) just steps from one of Brigantine's best beaches and bordering a highly desirable part of the island. Maximum building is 20,000+ square feet and offers huge investment potential. Site benefits from established commercial neighbors such as Wawa, Seastar, restaurants and retail. Numerous permitted uses ranging from commercial, mixed use and pure residential. Remaining tenant to vacate on or before 8/31/25. Rare to find a commercial beach block site of this size at the Jersey Shore. Contact listing agent for full details and further information