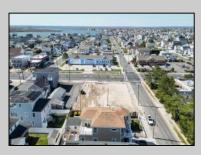

## COMMENTS

Extraordinary Beach Block Commercial Opportunity in Brigantine Beach. Prime development site measures 150' x 125' (18,750 sq ft) just steps from one of Brigantine's best beaches and bordering a highly desirable part of the island. Maximum building is 20,000+ square feet and offers huge investment potential. Site benefits from established commercial neighbors such as Wawa, Seastar, restaurants and retail. Numerous permitted uses ranging from commercial, mixed use and pure residential. Remaining tenant to vacate on or before 8/31/25. Rare to find a commercial beach block site of this size at the Jersey Shore. Contact listing agent for full details and further information