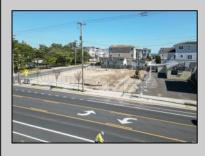

## COMMENTS

Extraordinary Beach Block Commercial Opportunity in Brigantine Beach. Prime development site measures 150' x 125' (18,750 sq ft) just steps from one of Brigantine's best beaches and bordering a highly desirable part of the island. Maximum building is 20,000+ square feet and offers huge investment potential. Site benefits from established commercial neighbors such as Wawa, Seastar, restaurants and retail. Numerous permitted uses ranging from commercial, mixed use and pure residential. Remaining tenant to vacate on or before 8/31/25. Rare to find a commercial beach block site of this size at the Jersey Shore. Contact listing agent for full details and further information