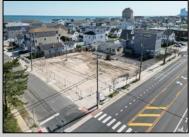

## **COMMENTS**

Extraordinary Beach Block Commercial Opportunity in Brigantine Beach. Prime development site measures 150' x 125' (18,750 sq ft) just steps from one of Brigantine's best beaches and bordering a highly desirable part of the island. Maximum building is 20,000+ square feet and offers huge investment potential. Site benefits from established commercial neighbors such as Wawa, Seastar, restaurants and retail. Numerous permitted uses ranging from commercial, mixed use and pure residential. Remaining tenant to vacate on or before 8/31/25. Rare to find a commercial beach block site of this size at the Jersey Shore. Contact listing agent for full details and further information