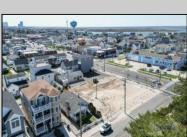

## **COMMENTS**

Extraordinary Beach Block Commercial Opportunity in Brigantine Beach. Prime development site measures 150' x 125' (18,750 sq ft) just steps from one of Brigantine's best beaches and bordering a highly desirable part of the island. Maximum building is 20,000+ square feet and offers huge investment potential. Site benefits from established commercial neighbors such as Wawa, Seastar, restaurants and retail. Numerous permitted uses ranging from commercial, mixed use and pure residential. Remaining tenant to vacate on or before 8/31/25. Rare to find a commercial beach block site of this size at the Jersey Shore. Contact listing agent for full details and further information