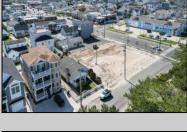

## **COMMENTS**

Extraordinary Beach Block Commercial Opportunity in Brigantine Beach. Prime development site measures 150' x 125' (18,750 sq ft) just steps from one of Brigantine's best beaches and bordering a highly desirable part of the island. Maximum building is 20,000+ square feet and offers huge investment potential. Site benefits from established commercial neighbors such as Wawa, Seastar, restaurants and retail. Numerous permitted uses ranging from commercial, mixed use and pure residential. Remaining tenant to vacate on or before 8/31/25. Rare to find a commercial beach block site of this size at the Jersey Shore. Contact listing agent for full details and further information