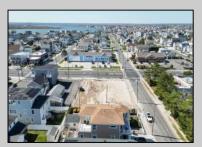

## **COMMENTS**

Extraordinary Beach Block Commercial Opportunity in Brigantine Beach. Prime development site measures 150' x 125' (18,750 sq ft) just steps from one of Brigantine's best beaches and bordering a highly desirable part of the island. Maximum building is 20,000+ square feet and offers huge investment potential. Site benefits from established commercial neighbors such as Wawa, Seastar, restaurants and retail. Numerous permitted uses ranging from commercial, mixed use and pure residential. Remaining tenant to vacate on or before 8/31/25. Rare to find a commercial beach block site of this size at the Jersey Shore. Contact listing agent for full details and further information