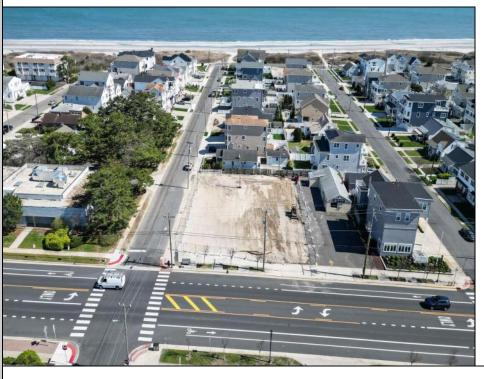

## **COMMENTS**

Extraordinary Beach Block Commercial Opportunity in Brigantine Beach. Prime development site measures 150' x 125' (18,750 sq ft) just steps from one of Brigantine's best beaches and bordering a highly desirable part of the island. Maximum building is 20,000+ square feet and offers huge investment potential. Site benefits from established commercial neighbors such as Wawa, Seastar, restaurants and retail. Numerous permitted uses ranging from commercial, mixed use and pure residential. Remaining tenant to vacate on or before 8/31/25. Rare to find a commercial beach block site of this size at the Jersey Shore. Contact listing agent for full details and further information