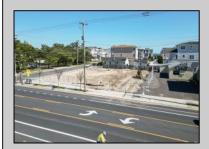

## **COMMENTS**

Extraordinary Beach Block Commercial Opportunity in Brigantine Beach. Prime development site measures 150' x 125' (18,750 sq ft) just steps from one of Brigantine's best beaches and bordering a highly desirable part of the island. Maximum building is 20,000+ square feet and offers huge investment potential. Site benefits from established commercial neighbors such as Wawa, Seastar, restaurants and retail. Numerous permitted uses ranging from commercial, mixed use and pure residential. Remaining tenant to vacate on or before 8/31/25. Rare to find a commercial beach block site of this size at the Jersey Shore. Contact listing agent for full details and further information