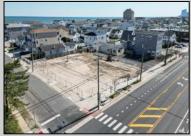

## **COMMENTS**

Extraordinary Beach Block Commercial Opportunity in Brigantine Beach. Prime development site measures 150' x 125' (18,750 sq ft) just steps from one of Brigantine's best beaches and bordering a highly desirable part of the island. Maximum building is 20,000+ square feet and offers huge investment potential. Site benefits from established commercial neighbors such as Wawa, Seastar, restaurants and retail. Numerous permitted uses ranging from commercial, mixed use and pure residential. Remaining tenant to vacate on or before 8/31/25. Rare to find a commercial beach block site of this size at the Jersey Shore. Contact listing agent for full details and further information