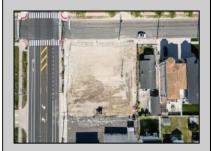

## **COMMENTS**

Extraordinary Beach Block Commercial Opportunity in Brigantine Beach. Prime development site measures 150' x 125' (18,750 sq ft) just steps from one of Brigantine's best beaches and bordering a highly desirable part of the island. Maximum building is 20,000+ square feet and offers huge investment potential. Site benefits from established commercial neighbors such as Wawa, Seastar, restaurants and retail. Numerous permitted uses ranging from commercial, mixed use and pure residential. Remaining tenant to vacate on or before 8/31/25. Rare to find a commercial beach block site of this size at the Jersey Shore. Contact listing agent for full details and further information