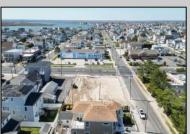

## **COMMENTS**

Extraordinary Beach Block Commercial Opportunity in Brigantine Beach. Prime development site measures 150' x 125' (18,750 sq ft) just steps from one of Brigantine's best beaches and bordering a highly desirable part of the island. Maximum building is 20,000+ square feet and offers huge investment potential. Site benefits from established commercial neighbors such as Wawa, Seastar, restaurants and retail. Numerous permitted uses ranging from commercial, mixed use and pure residential. Remaining tenant to vacate on or before 8/31/25. Rare to find a commercial beach block site of this size at the Jersey Shore. Contact listing agent for full details and further information