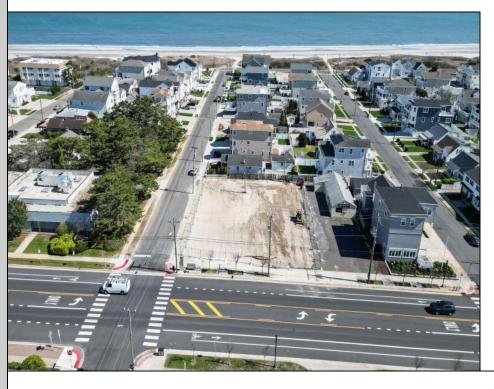

## **COMMENTS**

Extraordinary Beach Block Commercial Opportunity in Brigantine Beach. Prime development site measures 150' x 125' (18,750 sq ft) just steps from one of Brigantine's best beaches and bordering a highly desirable part of the island. Maximum building is 20,000+ square feet and offers huge investment potential. Site benefits from established commercial neighbors such as Wawa, Seastar, restaurants and retail. Numerous permitted uses ranging from commercial, mixed use and pure residential. Remaining tenant to vacate on or before 8/31/25. Rare to find a commercial beach block site of this size at the Jersey Shore. Contact listing agent for full details and further information