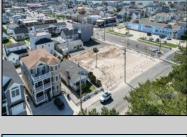

## **COMMENTS**

Extraordinary Beach Block Commercial Opportunity in Brigantine Beach. Prime development site measures 150' x 125' (18,750 sq ft) just steps from one of Brigantine's best beaches and bordering a highly desirable part of the island. Maximum building is 20,000+ square feet and offers huge investment potential. Site benefits from established commercial neighbors such as Wawa, Seastar, restaurants and retail. Numerous permitted uses ranging from commercial, mixed use and pure residential. Remaining tenant to vacate on or before 8/31/25. Rare to find a commercial beach block site of this size at the Jersey Shore. Contact listing agent for full details and further information