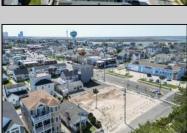

## **COMMENTS**

Extraordinary Beach Block Commercial Opportunity in Brigantine Beach. Prime development site measures 150' x 125' (18,750 sq ft) just steps from one of Brigantine's best beaches and bordering a highly desirable part of the island. Maximum building is 20,000+ square feet and offers huge investment potential. Site benefits from established commercial neighbors such as Wawa, Seastar, restaurants and retail. Numerous permitted uses ranging from commercial, mixed use and pure residential. Remaining tenant to vacate on or before 8/31/25. Rare to find a commercial beach block site of this size at the Jersey Shore. Contact listing agent for full details and further information