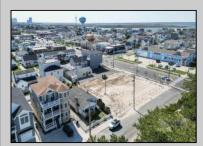

## **COMMENTS**

Extraordinary Beach Block Commercial Opportunity in Brigantine Beach. Prime development site measures 150' x 125' (18,750 sq ft) just steps from one of Brigantine's best beaches and bordering a highly desirable part of the island. Maximum building is 20,000+ square feet and offers huge investment potential. Site benefits from established commercial neighbors such as Wawa, Seastar, restaurants and retail. Numerous permitted uses ranging from commercial, mixed use and pure residential. Remaining tenant to vacate on or before 8/31/25. Rare to find a commercial beach block site of this size at the Jersey Shore. Contact listing agent for full details and further information