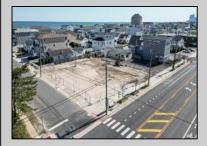

## **COMMENTS**

Extraordinary Beach Block Commercial Opportunity in Brigantine Beach. Prime development site measures 150' x 125' (18,750 sq ft) just steps from one of Brigantine's best beaches and bordering a highly desirable part of the island. Maximum building is 20,000+ square feet and offers huge investment potential. Site benefits from established commercial neighbors such as Wawa, Seastar, restaurants and retail. Numerous permitted uses ranging from commercial, mixed use and pure residential. Remaining tenant to vacate on or before 8/31/25. Rare to find a commercial beach block site of this size at the Jersey Shore. Contact listing agent for full details and further information