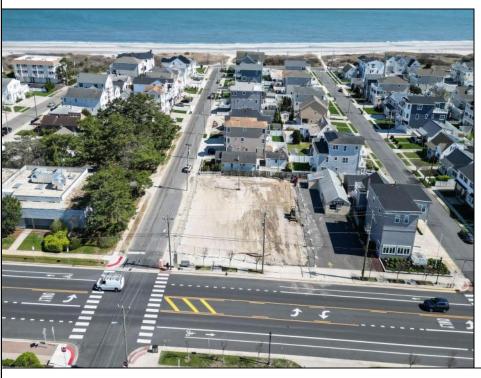

## **COMMENTS**

Extraordinary Beach Block Commercial Opportunity in Brigantine Beach. Prime development site measures 150' x 125' (18,750 sq ft) just steps from one of Brigantine's best beaches and bordering a highly desirable part of the island. Maximum building is 20,000+ square feet and offers huge investment potential. Site benefits from established commercial neighbors such as Wawa, Seastar, restaurants and retail. Numerous permitted uses ranging from commercial, mixed use and pure residential. Remaining tenant to vacate on or before 8/31/25. Rare to find a commercial beach block site of this size at the Jersey Shore. Contact listing agent for full details and further information