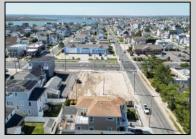

## **COMMENTS**

Extraordinary Beach Block Commercial Opportunity in Brigantine Beach. Prime development site measures 150' x 125' (18,750 sq ft) just steps from one of Brigantine's best beaches and bordering a highly desirable part of the island. Maximum building is 20,000+ square feet and offers huge investment potential. Site benefits from established commercial neighbors such as Wawa, Seastar, restaurants and retail. Numerous permitted uses ranging from commercial, mixed use and pure residential. Remaining tenant to vacate on or before 8/31/25. Rare to find a commercial beach block site of this size at the Jersey Shore. Contact listing agent for full details and further information