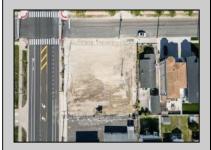

## **COMMENTS**

Extraordinary Beach Block Commercial Opportunity in Brigantine Beach. Prime development site measures 150' x 125' (18,750 sq ft) just steps from one of Brigantine's best beaches and bordering a highly desirable part of the island. Maximum building is 20,000+ square feet and offers huge investment potential. Site benefits from established commercial neighbors such as Wawa, Seastar, restaurants and retail. Numerous permitted uses ranging from commercial, mixed use and pure residential. Remaining tenant to vacate on or before 8/31/25. Rare to find a commercial beach block site of this size at the Jersey Shore. Contact listing agent for full details and further information