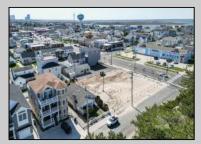

## **COMMENTS**

Extraordinary Beach Block Commercial Opportunity in Brigantine Beach. Prime development site measures 150' x 125' (18,750 sq ft) just steps from one of Brigantine's best beaches and bordering a highly desirable part of the island. Maximum building is 20,000+ square feet and offers huge investment potential. Site benefits from established commercial neighbors such as Wawa, Seastar, restaurants and retail. Numerous permitted uses ranging from commercial, mixed use and pure residential. Remaining tenant to vacate on or before 8/31/25. Rare to find a commercial beach block site of this size at the Jersey Shore. Contact listing agent for full details and further information