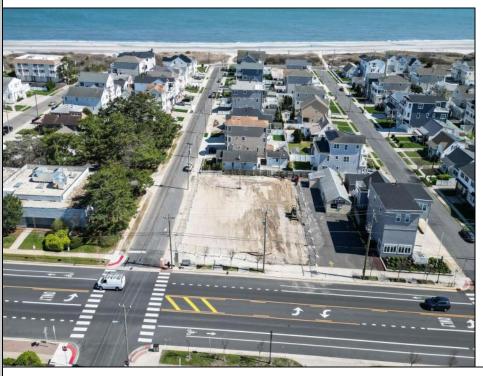

## **COMMENTS**

Extraordinary Beach Block Commercial Opportunity in Brigantine Beach. Prime development site measures 150' x 125' (18,750 sq ft) just steps from one of Brigantine's best beaches and bordering a highly desirable part of the island. Maximum building is 20,000+ square feet and offers huge investment potential. Site benefits from established commercial neighbors such as Wawa, Seastar, restaurants and retail. Numerous permitted uses ranging from commercial, mixed use and pure residential. Remaining tenant to vacate on or before 8/31/25. Rare to find a commercial beach block site of this size at the Jersey Shore. Contact listing agent for full details and further information