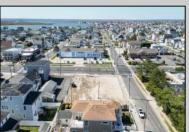

## **COMMENTS**

Extraordinary Beach Block Commercial Opportunity in Brigantine Beach. Prime development site measures 150' x 125' (18,750 sq ft) just steps from one of Brigantine's best beaches and bordering a highly desirable part of the island. Maximum building is 20,000+ square feet and offers huge investment potential. Site benefits from established commercial neighbors such as Wawa, Seastar, restaurants and retail. Numerous permitted uses ranging from commercial, mixed use and pure residential. Remaining tenant to vacate on or before 8/31/25. Rare to find a commercial beach block site of this size at the Jersey Shore. Contact listing agent for full details and further information