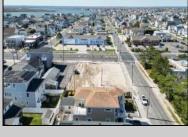

## **COMMENTS**

Extraordinary Beach Block Commercial Opportunity in Brigantine Beach. Prime development site measures 150' x 125' (18,750 sq ft) just steps from one of Brigantine's best beaches and bordering a highly desirable part of the island. Maximum building is 20,000+ square feet and offers huge investment potential. Site benefits from established commercial neighbors such as Wawa, Seastar, restaurants and retail. Numerous permitted uses ranging from commercial, mixed use and pure residential. Remaining tenant to vacate on or before 8/31/25. Rare to find a commercial beach block site of this size at the Jersey Shore. Contact listing agent for full details and further information