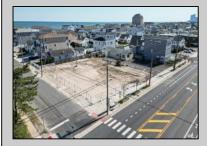

## **COMMENTS**

Extraordinary Beach Block Commercial Opportunity in Brigantine Beach. Prime development site measures 150' x 125' (18,750 sq ft) just steps from one of Brigantine's best beaches and bordering a highly desirable part of the island. Maximum building is 20,000+ square feet and offers huge investment potential. Site benefits from established commercial neighbors such as Wawa, Seastar, restaurants and retail. Numerous permitted uses ranging from commercial, mixed use and pure residential. Remaining tenant to vacate on or before 8/31/25. Rare to find a commercial beach block site of this size at the Jersey Shore. Contact listing agent for full details and further information