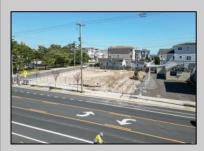

## **COMMENTS**

Extraordinary Beach Block Commercial Opportunity in Brigantine Beach. Prime development site measures 150' x 125' (18,750 sq ft) just steps from one of Brigantine's best beaches and bordering a highly desirable part of the island. Maximum building is 20,000+ square feet and offers huge investment potential. Site benefits from established commercial neighbors such as Wawa, Seastar, restaurants and retail. Numerous permitted uses ranging from commercial, mixed use and pure residential. Remaining tenant to vacate on or before 8/31/25. Rare to find a commercial beach block site of this size at the Jersey Shore. Contact listing agent for full details and further information