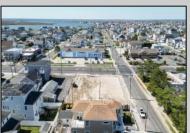

## **COMMENTS**

Extraordinary Beach Block Commercial Opportunity in Brigantine Beach. Prime development site measures 150' x 125' (18,750 sq ft) just steps from one of Brigantine's best beaches and bordering a highly desirable part of the island. Maximum building is 20,000+ square feet and offers huge investment potential. Site benefits from established commercial neighbors such as Wawa, Seastar, restaurants and retail. Numerous permitted uses ranging from commercial, mixed use and pure residential. Remaining tenant to vacate on or before 8/31/25. Rare to find a commercial beach block site of this size at the Jersey Shore. Contact listing agent for full details and further information