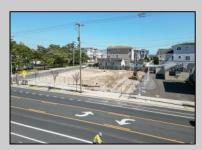

## **COMMENTS**

Extraordinary Beach Block Commercial Opportunity in Brigantine Beach. Prime development site measures 150' x 125' (18,750 sq ft) just steps from one of Brigantine's best beaches and bordering a highly desirable part of the island. Maximum building is 20,000+ square feet and offers huge investment potential. Site benefits from established commercial neighbors such as Wawa, Seastar, restaurants and retail. Numerous permitted uses ranging from commercial, mixed use and pure residential. Remaining tenant to vacate on or before 8/31/25. Rare to find a commercial beach block site of this size at the Jersey Shore. Contact listing agent for full details and further information