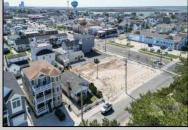

## **COMMENTS**

Extraordinary Beach Block Commercial Opportunity in Brigantine Beach. Prime development site measures 150' x 125' (18,750 sq ft) just steps from one of Brigantine's best beaches and bordering a highly desirable part of the island. Maximum building is 20,000+ square feet and offers huge investment potential. Site benefits from established commercial neighbors such as Wawa, Seastar, restaurants and retail. Numerous permitted uses ranging from commercial, mixed use and pure residential. Remaining tenant to vacate on or before 8/31/25. Rare to find a commercial beach block site of this size at the Jersey Shore. Contact listing agent for full details and further information