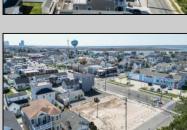

## **COMMENTS**

Extraordinary Beach Block Commercial Opportunity in Brigantine Beach. Prime development site measures 150' x 125' (18,750 sq ft) just steps from one of Brigantine's best beaches and bordering a highly desirable part of the island. Maximum building is 20,000+ square feet and offers huge investment potential. Site benefits from established commercial neighbors such as Wawa, Seastar, restaurants and retail. Numerous permitted uses ranging from commercial, mixed use and pure residential. Remaining tenant to vacate on or before 8/31/25. Rare to find a commercial beach block site of this size at the Jersey Shore. Contact listing agent for full details and further information