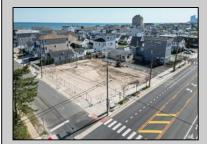

## **COMMENTS**

Extraordinary Beach Block Commercial Opportunity in Brigantine Beach. Prime development site measures 150' x 125' (18,750 sq ft) just steps from one of Brigantine's best beaches and bordering a highly desirable part of the island. Maximum building is 20,000+ square feet and offers huge investment potential. Site benefits from established commercial neighbors such as Wawa, Seastar, restaurants and retail. Numerous permitted uses ranging from commercial, mixed use and pure residential. Remaining tenant to vacate on or before 8/31/25. Rare to find a commercial beach block site of this size at the Jersey Shore. Contact listing agent for full details and further information