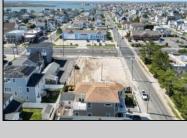

## **COMMENTS**

Extraordinary Beach Block Commercial Opportunity in Brigantine Beach. Prime development site measures 150' x 125' (18,750 sq ft) just steps from one of Brigantine's best beaches and bordering a highly desirable part of the island. Maximum building is 20,000+ square feet and offers huge investment potential. Site benefits from established commercial neighbors such as Wawa, Seastar, restaurants and retail. Numerous permitted uses ranging from commercial, mixed use and pure residential. Remaining tenant to vacate on or before 8/31/25. Rare to find a commercial beach block site of this size at the Jersey Shore. Contact listing agent for full details and further information