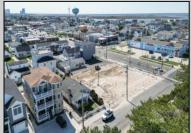

## **COMMENTS**

Extraordinary Beach Block Commercial Opportunity in Brigantine Beach. Prime development site measures 150' x 125' (18,750 sq ft) just steps from one of Brigantine's best beaches and bordering a highly desirable part of the island. Maximum building is 20,000+ square feet and offers huge investment potential. Site benefits from established commercial neighbors such as Wawa, Seastar, restaurants and retail. Numerous permitted uses ranging from commercial, mixed use and pure residential. Remaining tenant to vacate on or before 8/31/25. Rare to find a commercial beach block site of this size at the Jersey Shore. Contact listing agent for full details and further information