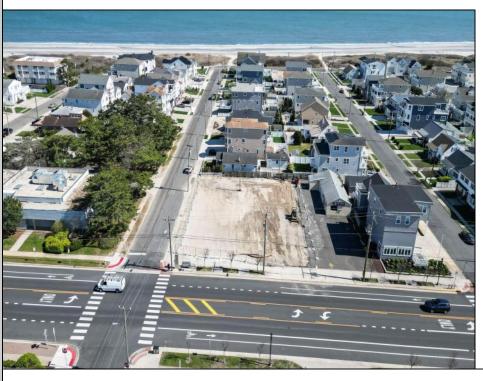

## **COMMENTS**

Extraordinary Beach Block Commercial Opportunity in Brigantine Beach. Prime development site measures 150' x 125' (18,750 sq ft) just steps from one of Brigantine's best beaches and bordering a highly desirable part of the island. Maximum building is 20,000+ square feet and offers huge investment potential. Site benefits from established commercial neighbors such as Wawa, Seastar, restaurants and retail. Numerous permitted uses ranging from commercial, mixed use and pure residential. Remaining tenant to vacate on or before 8/31/25. Rare to find a commercial beach block site of this size at the Jersey Shore. Contact listing agent for full details and further information