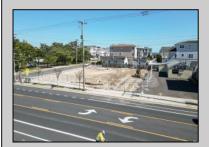

## **COMMENTS**

Extraordinary Beach Block Commercial Opportunity in Brigantine Beach. Prime development site measures 150' x 125' (18,750 sq ft) just steps from one of Brigantine's best beaches and bordering a highly desirable part of the island. Maximum building is 20,000+ square feet and offers huge investment potential. Site benefits from established commercial neighbors such as Wawa, Seastar, restaurants and retail. Numerous permitted uses ranging from commercial, mixed use and pure residential. Remaining tenant to vacate on or before 8/31/25. Rare to find a commercial beach block site of this size at the Jersey Shore. Contact listing agent for full details and further information