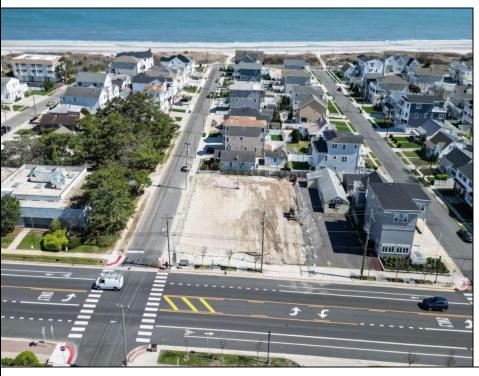

## **COMMENTS**

Extraordinary Beach Block Commercial Opportunity in Brigantine Beach. Prime development site measures 150' x 125' (18,750 sq ft) just steps from one of Brigantine's best beaches and bordering a highly desirable part of the island. Maximum building is 20,000+ square feet and offers huge investment potential. Site benefits from established commercial neighbors such as Wawa, Seastar, restaurants and retail. Numerous permitted uses ranging from commercial, mixed use and pure residential. Remaining tenant to vacate on or before 8/31/25. Rare to find a commercial beach block site of this size at the Jersey Shore. Contact listing agent for full details and further information