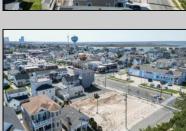

## **COMMENTS**

Extraordinary Beach Block Commercial Opportunity in Brigantine Beach. Prime development site measures 150' x 125' (18,750 sq ft) just steps from one of Brigantine's best beaches and bordering a highly desirable part of the island. Maximum building is 20,000+ square feet and offers huge investment potential. Site benefits from established commercial neighbors such as Wawa, Seastar, restaurants and retail. Numerous permitted uses ranging from commercial, mixed use and pure residential. Remaining tenant to vacate on or before 8/31/25. Rare to find a commercial beach block site of this size at the Jersey Shore. Contact listing agent for full details and further information