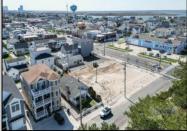

## **COMMENTS**

Extraordinary Beach Block Commercial Opportunity in Brigantine Beach. Prime development site measures 150' x 125' (18,750 sq ft) just steps from one of Brigantine's best beaches and bordering a highly desirable part of the island. Maximum building is 20,000+ square feet and offers huge investment potential. Site benefits from established commercial neighbors such as Wawa, Seastar, restaurants and retail. Numerous permitted uses ranging from commercial, mixed use and pure residential. Remaining tenant to vacate on or before 8/31/25. Rare to find a commercial beach block site of this size at the Jersey Shore. Contact listing agent for full details and further information