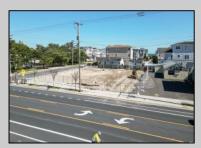

## **COMMENTS**

Extraordinary Beach Block Commercial Opportunity in Brigantine Beach. Prime development site measures 150' x 125' (18,750 sq ft) just steps from one of Brigantine's best beaches and bordering a highly desirable part of the island. Maximum building is 20,000+ square feet and offers huge investment potential. Site benefits from established commercial neighbors such as Wawa, Seastar, restaurants and retail. Numerous permitted uses ranging from commercial, mixed use and pure residential. Remaining tenant to vacate on or before 8/31/25. Rare to find a commercial beach block site of this size at the Jersey Shore. Contact listing agent for full details and further information