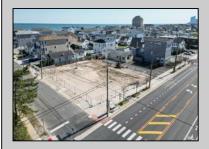

## **COMMENTS**

Extraordinary Beach Block Commercial Opportunity in Brigantine Beach. Prime development site measures 150' x 125' (18,750 sq ft) just steps from one of Brigantine's best beaches and bordering a highly desirable part of the island. Maximum building is 20,000+ square feet and offers huge investment potential. Site benefits from established commercial neighbors such as Wawa, Seastar, restaurants and retail. Numerous permitted uses ranging from commercial, mixed use and pure residential. Remaining tenant to vacate on or before 8/31/25. Rare to find a commercial beach block site of this size at the Jersey Shore. Contact listing agent for full details and further information