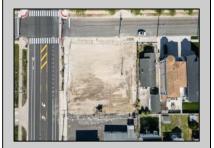

## **COMMENTS**

Extraordinary Beach Block Commercial Opportunity in Brigantine Beach. Prime development site measures 150' x 125' (18,750 sq ft) just steps from one of Brigantine's best beaches and bordering a highly desirable part of the island. Maximum building is 20,000+ square feet and offers huge investment potential. Site benefits from established commercial neighbors such as Wawa, Seastar, restaurants and retail. Numerous permitted uses ranging from commercial, mixed use and pure residential. Remaining tenant to vacate on or before 8/31/25. Rare to find a commercial beach block site of this size at the Jersey Shore. Contact listing agent for full details and further information