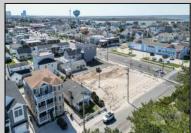

## **COMMENTS**

Extraordinary Beach Block Commercial Opportunity in Brigantine Beach. Prime development site measures 150' x 125' (18,750 sq ft) just steps from one of Brigantine's best beaches and bordering a highly desirable part of the island. Maximum building is 20,000+ square feet and offers huge investment potential. Site benefits from established commercial neighbors such as Wawa, Seastar, restaurants and retail. Numerous permitted uses ranging from commercial, mixed use and pure residential. Remaining tenant to vacate on or before 8/31/25. Rare to find a commercial beach block site of this size at the Jersey Shore. Contact listing agent for full details and further information