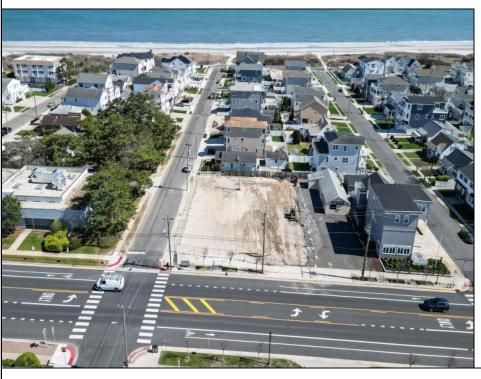

## **COMMENTS**

Extraordinary Beach Block Commercial Opportunity in Brigantine Beach. Prime development site measures 150' x 125' (18,750 sq ft) just steps from one of Brigantine's best beaches and bordering a highly desirable part of the island. Maximum building is 20,000+ square feet and offers huge investment potential. Site benefits from established commercial neighbors such as Wawa, Seastar, restaurants and retail. Numerous permitted uses ranging from commercial, mixed use and pure residential. Remaining tenant to vacate on or before 8/31/25. Rare to find a commercial beach block site of this size at the Jersey Shore. Contact listing agent for full details and further information