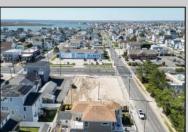

## **COMMENTS**

Extraordinary Beach Block Commercial Opportunity in Brigantine Beach. Prime development site measures 150' x 125' (18,750 sq ft) just steps from one of Brigantine's best beaches and bordering a highly desirable part of the island. Maximum building is 20,000+ square feet and offers huge investment potential. Site benefits from established commercial neighbors such as Wawa, Seastar, restaurants and retail. Numerous permitted uses ranging from commercial, mixed use and pure residential. Remaining tenant to vacate on or before 8/31/25. Rare to find a commercial beach block site of this size at the Jersey Shore. Contact listing agent for full details and further information