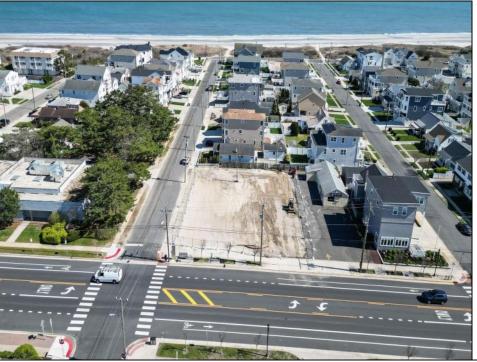

## **COMMENTS**

Extraordinary Beach Block Commercial Opportunity in Brigantine Beach. Prime development site measures 150' x 125' (18,750 sq ft) just steps from one of Brigantine's best beaches and bordering a highly desirable part of the island. Maximum building is 20,000+ square feet and offers huge investment potential. Site benefits from established commercial neighbors such as Wawa, Seastar, restaurants and retail. Numerous permitted uses ranging from commercial, mixed use and pure residential. Remaining tenant to vacate on or before 8/31/25. Rare to find a commercial beach block site of this size at the Jersey Shore. Contact listing agent for full details and further information