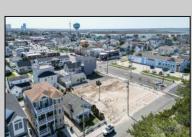

## **COMMENTS**

Extraordinary Beach Block Commercial Opportunity in Brigantine Beach. Prime development site measures 150' x 125' (18,750 sq ft) just steps from one of Brigantine's best beaches and bordering a highly desirable part of the island. Maximum building is 20,000+ square feet and offers huge investment potential. Site benefits from established commercial neighbors such as Wawa, Seastar, restaurants and retail. Numerous permitted uses ranging from commercial, mixed use and pure residential. Remaining tenant to vacate on or before 8/31/25. Rare to find a commercial beach block site of this size at the Jersey Shore. Contact listing agent for full details and further information