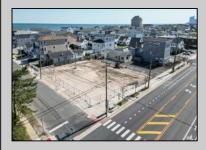

## **COMMENTS**

Extraordinary Beach Block Commercial Opportunity in Brigantine Beach. Prime development site measures 150' x 125' (18,750 sq ft) just steps from one of Brigantine's best beaches and bordering a highly desirable part of the island. Maximum building is 20,000+ square feet and offers huge investment potential. Site benefits from established commercial neighbors such as Wawa, Seastar, restaurants and retail. Numerous permitted uses ranging from commercial, mixed use and pure residential. Remaining tenant to vacate on or before 8/31/25. Rare to find a commercial beach block site of this size at the Jersey Shore. Contact listing agent for full details and further information