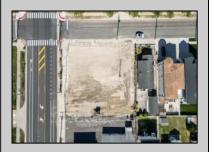

## **COMMENTS**

Extraordinary Beach Block Commercial Opportunity in Brigantine Beach. Prime development site measures 150' x 125' (18,750 sq ft) just steps from one of Brigantine's best beaches and bordering a highly desirable part of the island. Maximum building is 20,000+ square feet and offers huge investment potential. Site benefits from established commercial neighbors such as Wawa, Seastar, restaurants and retail. Numerous permitted uses ranging from commercial, mixed use and pure residential. Remaining tenant to vacate on or before 8/31/25. Rare to find a commercial beach block site of this size at the Jersey Shore. Contact listing agent for full details and further information