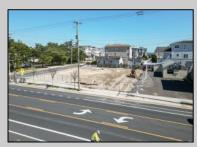

## **COMMENTS**

Extraordinary Beach Block Commercial Opportunity in Brigantine Beach. Prime development site measures 150' x 125' (18,750 sq ft) just steps from one of Brigantine's best beaches and bordering a highly desirable part of the island. Maximum building is 20,000+ square feet and offers huge investment potential. Site benefits from established commercial neighbors such as Wawa, Seastar, restaurants and retail. Numerous permitted uses ranging from commercial, mixed use and pure residential. Remaining tenant to vacate on or before 8/31/25. Rare to find a commercial beach block site of this size at the Jersey Shore. Contact listing agent for full details and further information