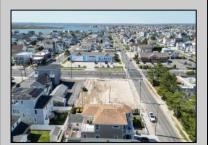

## **COMMENTS**

Extraordinary Beach Block Commercial Opportunity in Brigantine Beach. Prime development site measures 150' x 125' (18,750 sq ft) just steps from one of Brigantine's best beaches and bordering a highly desirable part of the island. Maximum building is 20,000+ square feet and offers huge investment potential. Site benefits from established commercial neighbors such as Wawa, Seastar, restaurants and retail. Numerous permitted uses ranging from commercial, mixed use and pure residential. Remaining tenant to vacate on or before 8/31/25. Rare to find a commercial beach block site of this size at the Jersey Shore. Contact listing agent for full details and further information