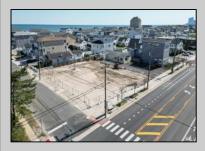

## **COMMENTS**

Extraordinary Beach Block Commercial Opportunity in Brigantine Beach. Prime development site measures 150' x 125' (18,750 sq ft) just steps from one of Brigantine's best beaches and bordering a highly desirable part of the island. Maximum building is 20,000+ square feet and offers huge investment potential. Site benefits from established commercial neighbors such as Wawa, Seastar, restaurants and retail. Numerous permitted uses ranging from commercial, mixed use and pure residential. Remaining tenant to vacate on or before 8/31/25. Rare to find a commercial beach block site of this size at the Jersey Shore. Contact listing agent for full details and further information