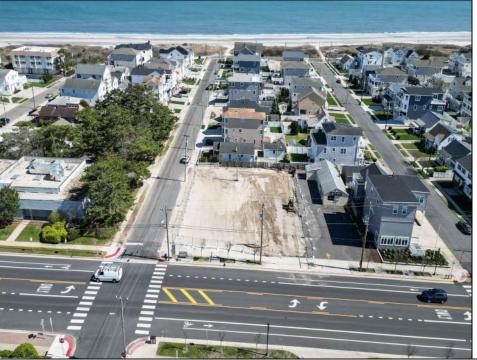

## **COMMENTS**

Extraordinary Beach Block Commercial Opportunity in Brigantine Beach. Prime development site measures 150' x 125' (18,750 sq ft) just steps from one of Brigantine's best beaches and bordering a highly desirable part of the island. Maximum building is 20,000+ square feet and offers huge investment potential. Site benefits from established commercial neighbors such as Wawa, Seastar, restaurants and retail. Numerous permitted uses ranging from commercial, mixed use and pure residential. Remaining tenant to vacate on or before 8/31/25. Rare to find a commercial beach block site of this size at the Jersey Shore. Contact listing agent for full details and further information