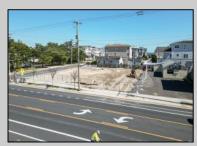

## **COMMENTS**

Extraordinary Beach Block Commercial Opportunity in Brigantine Beach. Prime development site measures 150' x 125' (18,750 sq ft) just steps from one of Brigantine's best beaches and bordering a highly desirable part of the island. Maximum building is 20,000+ square feet and offers huge investment potential. Site benefits from established commercial neighbors such as Wawa, Seastar, restaurants and retail. Numerous permitted uses ranging from commercial, mixed use and pure residential. Remaining tenant to vacate on or before 8/31/25. Rare to find a commercial beach block site of this size at the Jersey Shore. Contact listing agent for full details and further information