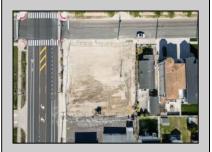

## **COMMENTS**

Extraordinary Beach Block Commercial Opportunity in Brigantine Beach. Prime development site measures 150' x 125' (18,750 sq ft) just steps from one of Brigantine's best beaches and bordering a highly desirable part of the island. Maximum building is 20,000+ square feet and offers huge investment potential. Site benefits from established commercial neighbors such as Wawa, Seastar, restaurants and retail. Numerous permitted uses ranging from commercial, mixed use and pure residential. Remaining tenant to vacate on or before 8/31/25. Rare to find a commercial beach block site of this size at the Jersey Shore. Contact listing agent for full details and further information