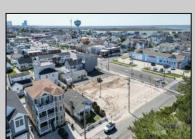

## **COMMENTS**

Extraordinary Beach Block Commercial Opportunity in Brigantine Beach. Prime development site measures 150' x 125' (18,750 sq ft) just steps from one of Brigantine's best beaches and bordering a highly desirable part of the island. Maximum building is 20,000+ square feet and offers huge investment potential. Site benefits from established commercial neighbors such as Wawa, Seastar, restaurants and retail. Numerous permitted uses ranging from commercial, mixed use and pure residential. Remaining tenant to vacate on or before 8/31/25. Rare to find a commercial beach block site of this size at the Jersey Shore. Contact listing agent for full details and further information