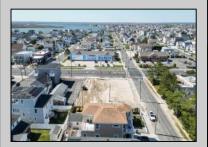

## **COMMENTS**

Extraordinary Beach Block Commercial Opportunity in Brigantine Beach. Prime development site measures 150' x 125' (18,750 sq ft) just steps from one of Brigantine's best beaches and bordering a highly desirable part of the island. Maximum building is 20,000+ square feet and offers huge investment potential. Site benefits from established commercial neighbors such as Wawa, Seastar, restaurants and retail. Numerous permitted uses ranging from commercial, mixed use and pure residential. Remaining tenant to vacate on or before 8/31/25. Rare to find a commercial beach block site of this size at the Jersey Shore. Contact listing agent for full details and further information