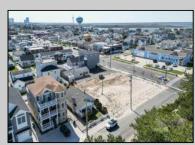

## COMMENTS

Extraordinary Beach Block Commercial Opportunity in Brigantine Beach. Prime development site measures 150' x 125' (18,750 sq ft) just steps from one of Brigantine's best beaches and bordering a highly desirable part of the island. Maximum building is 20,000+ square feet and offers huge investment potential. Site benefits from established commercial neighbors such as Wawa, Seastar, restaurants and retail. Numerous permitted uses ranging from commercial, mixed use and pure residential. Remaining tenant to vacate on or before 8/31/25. Rare to find a commercial beach block site of this size at the Jersey Shore. Contact listing agent for full details and further information