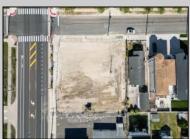

## COMMENTS

Extraordinary Beach Block Commercial Opportunity in Brigantine Beach. Prime development site measures 150' x 125' (18,750 sq ft) just steps from one of Brigantine's best beaches and bordering a highly desirable part of the island. Maximum building is 20,000+ square feet and offers huge investment potential. Site benefits from established commercial neighbors such as Wawa, Seastar, restaurants and retail. Numerous permitted uses ranging from commercial, mixed use and pure residential. Remaining tenant to vacate on or before 8/31/25. Rare to find a commercial beach block site of this size at the Jersey Shore. Contact listing agent for full details and further information