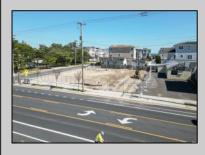

## COMMENTS

Extraordinary Beach Block Commercial Opportunity in Brigantine Beach. Prime development site measures 150' x 125' (18,750 sq ft) just steps from one of Brigantine's best beaches and bordering a highly desirable part of the island. Maximum building is 20,000+ square feet and offers huge investment potential. Site benefits from established commercial neighbors such as Wawa, Seastar, restaurants and retail. Numerous permitted uses ranging from commercial, mixed use and pure residential. Remaining tenant to vacate on or before 8/31/25. Rare to find a commercial beach block site of this size at the Jersey Shore. Contact listing agent for full details and further information