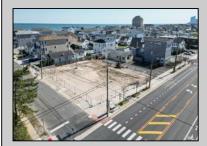

## **COMMENTS**

Extraordinary Beach Block Commercial Opportunity in Brigantine Beach. Prime development site measures 150' x 125' (18,750 sq ft) just steps from one of Brigantine's best beaches and bordering a highly desirable part of the island. Maximum building is 20,000+ square feet and offers huge investment potential. Site benefits from established commercial neighbors such as Wawa, Seastar, restaurants and retail. Numerous permitted uses ranging from commercial, mixed use and pure residential. Remaining tenant to vacate on or before 8/31/25. Rare to find a commercial beach block site of this size at the Jersey Shore. Contact listing agent for full details and further information