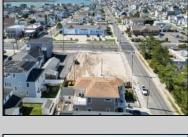

## **COMMENTS**

Extraordinary Beach Block Commercial Opportunity in Brigantine Beach. Prime development site measures 150' x 125' (18,750 sq ft) just steps from one of Brigantine's best beaches and bordering a highly desirable part of the island. Maximum building is 20,000+ square feet and offers huge investment potential. Site benefits from established commercial neighbors such as Wawa, Seastar, restaurants and retail. Numerous permitted uses ranging from commercial, mixed use and pure residential. Remaining tenant to vacate on or before 8/31/25. Rare to find a commercial beach block site of this size at the Jersey Shore. Contact listing agent for full details and further information