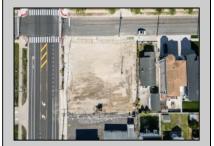

## **COMMENTS**

Extraordinary Beach Block Commercial Opportunity in Brigantine Beach. Prime development site measures 150' x 125' (18,750 sq ft) just steps from one of Brigantine's best beaches and bordering a highly desirable part of the island. Maximum building is 20,000+ square feet and offers huge investment potential. Site benefits from established commercial neighbors such as Wawa, Seastar, restaurants and retail. Numerous permitted uses ranging from commercial, mixed use and pure residential. Remaining tenant to vacate on or before 8/31/25. Rare to find a commercial beach block site of this size at the Jersey Shore. Contact listing agent for full details and further information