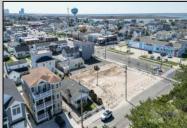

## **COMMENTS**

Extraordinary Beach Block Commercial Opportunity in Brigantine Beach. Prime development site measures 150' x 125' (18,750 sq ft) just steps from one of Brigantine's best beaches and bordering a highly desirable part of the island. Maximum building is 20,000+ square feet and offers huge investment potential. Site benefits from established commercial neighbors such as Wawa, Seastar, restaurants and retail. Numerous permitted uses ranging from commercial, mixed use and pure residential. Remaining tenant to vacate on or before 8/31/25. Rare to find a commercial beach block site of this size at the Jersey Shore. Contact listing agent for full details and further information