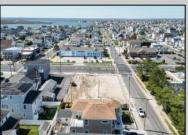

## **COMMENTS**

Extraordinary Beach Block Commercial Opportunity in Brigantine Beach. Prime development site measures 150' x 125' (18,750 sq ft) just steps from one of Brigantine's best beaches and bordering a highly desirable part of the island. Maximum building is 20,000+ square feet and offers huge investment potential. Site benefits from established commercial neighbors such as Wawa, Seastar, restaurants and retail. Numerous permitted uses ranging from commercial, mixed use and pure residential. Remaining tenant to vacate on or before 8/31/25. Rare to find a commercial beach block site of this size at the Jersey Shore. Contact listing agent for full details and further information