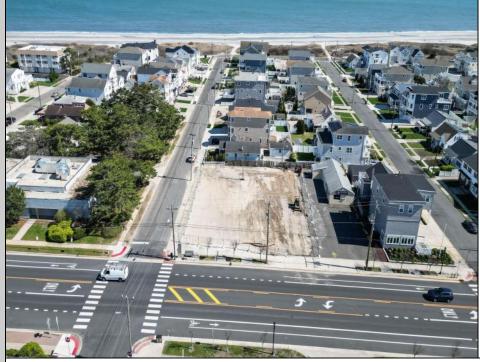

## COMMENTS

Extraordinary Beach Block Commercial Opportunity in Brigantine Beach. Prime development site measures 150' x 125' (18,750 sq ft) just steps from one of Brigantine's best beaches and bordering a highly desirable part of the island. Maximum building is 20,000+ square feet and offers huge investment potential. Site benefits from established commercial neighbors such as Wawa, Seastar, restaurants and retail. Numerous permitted uses ranging from commercial, mixed use and pure residential. Remaining tenant to vacate on or before 8/31/25. Rare to find a commercial beach block site of this size at the Jersey Shore. Contact listing agent for full details and further information