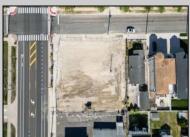

## COMMENTS

Extraordinary Beach Block Commercial Opportunity in Brigantine Beach. Prime development site measures 150' x 125' (18,750 sq ft) just steps from one of Brigantine's best beaches and bordering a highly desirable part of the island. Maximum building is 20,000+ square feet and offers huge investment potential. Site benefits from established commercial neighbors such as Wawa, Seastar, restaurants and retail. Numerous permitted uses ranging from commercial, mixed use and pure residential. Remaining tenant to vacate on or before 8/31/25. Rare to find a commercial beach block site of this size at the Jersey Shore. Contact listing agent for full details and further information