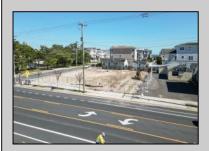

## **COMMENTS**

Extraordinary Beach Block Commercial Opportunity in Brigantine Beach. Prime development site measures 150' x 125' (18,750 sq ft) just steps from one of Brigantine's best beaches and bordering a highly desirable part of the island. Maximum building is 20,000+ square feet and offers huge investment potential. Site benefits from established commercial neighbors such as Wawa, Seastar, restaurants and retail. Numerous permitted uses ranging from commercial, mixed use and pure residential. Remaining tenant to vacate on or before 8/31/25. Rare to find a commercial beach block site of this size at the Jersey Shore. Contact listing agent for full details and further information