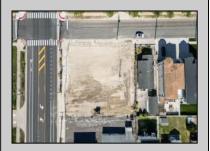

## **COMMENTS**

Extraordinary Beach Block Commercial Opportunity in Brigantine Beach. Prime development site measures 150' x 125' (18,750 sq ft) just steps from one of Brigantine's best beaches and bordering a highly desirable part of the island. Maximum building is 20,000+ square feet and offers huge investment potential. Site benefits from established commercial neighbors such as Wawa, Seastar, restaurants and retail. Numerous permitted uses ranging from commercial, mixed use and pure residential. Remaining tenant to vacate on or before 8/31/25. Rare to find a commercial beach block site of this size at the Jersey Shore. Contact listing agent for full details and further information