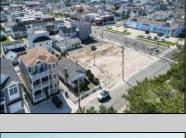

## **COMMENTS**

Extraordinary Beach Block Commercial Opportunity in Brigantine Beach. Prime development site measures 150' x 125' (18,750 sq ft) just steps from one of Brigantine's best beaches and bordering a highly desirable part of the island. Maximum building is 20,000+ square feet and offers huge investment potential. Site benefits from established commercial neighbors such as Wawa, Seastar, restaurants and retail. Numerous permitted uses ranging from commercial, mixed use and pure residential. Remaining tenant to vacate on or before 8/31/25. Rare to find a commercial beach block site of this size at the Jersey Shore. Contact listing agent for full details and further information