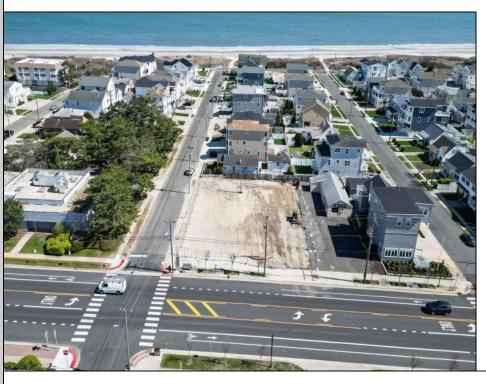

## **COMMENTS**

Extraordinary Beach Block Commercial Opportunity in Brigantine Beach. Prime development site measures 150' x 125' (18,750 sq ft) just steps from one of Brigantine's best beaches and bordering a highly desirable part of the island. Maximum building is 20,000+ square feet and offers huge investment potential. Site benefits from established commercial neighbors such as Wawa, Seastar, restaurants and retail. Numerous permitted uses ranging from commercial, mixed use and pure residential. Remaining tenant to vacate on or before 8/31/25. Rare to find a commercial beach block site of this size at the Jersey Shore. Contact listing agent for full details and further information