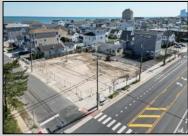

## **COMMENTS**

Extraordinary Beach Block Commercial Opportunity in Brigantine Beach. Prime development site measures 150' x 125' (18,750 sq ft) just steps from one of Brigantine's best beaches and bordering a highly desirable part of the island. Maximum building is 20,000+ square feet and offers huge investment potential. Site benefits from established commercial neighbors such as Wawa, Seastar, restaurants and retail. Numerous permitted uses ranging from commercial, mixed use and pure residential. Remaining tenant to vacate on or before 8/31/25. Rare to find a commercial beach block site of this size at the Jersey Shore. Contact listing agent for full details and further information