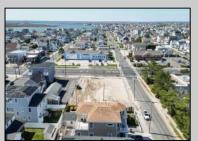

## **COMMENTS**

Extraordinary Beach Block Commercial Opportunity in Brigantine Beach. Prime development site measures 150' x 125' (18,750 sq ft) just steps from one of Brigantine's best beaches and bordering a highly desirable part of the island. Maximum building is 20,000+ square feet and offers huge investment potential. Site benefits from established commercial neighbors such as Wawa, Seastar, restaurants and retail. Numerous permitted uses ranging from commercial, mixed use and pure residential. Remaining tenant to vacate on or before 8/31/25. Rare to find a commercial beach block site of this size at the Jersey Shore. Contact listing agent for full details and further information