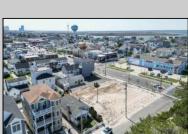

## **COMMENTS**

Extraordinary Beach Block Commercial Opportunity in Brigantine Beach. Prime development site measures 150' x 125' (18,750 sq ft) just steps from one of Brigantine's best beaches and bordering a highly desirable part of the island. Maximum building is 20,000+ square feet and offers huge investment potential. Site benefits from established commercial neighbors such as Wawa, Seastar, restaurants and retail. Numerous permitted uses ranging from commercial, mixed use and pure residential. Remaining tenant to vacate on or before 8/31/25. Rare to find a commercial beach block site of this size at the Jersey Shore. Contact listing agent for full details and further information