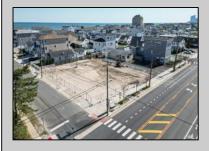

## **COMMENTS**

Extraordinary Beach Block Commercial Opportunity in Brigantine Beach. Prime development site measures 150' x 125' (18,750 sq ft) just steps from one of Brigantine's best beaches and bordering a highly desirable part of the island. Maximum building is 20,000+ square feet and offers huge investment potential. Site benefits from established commercial neighbors such as Wawa, Seastar, restaurants and retail. Numerous permitted uses ranging from commercial, mixed use and pure residential. Remaining tenant to vacate on or before 8/31/25. Rare to find a commercial beach block site of this size at the Jersey Shore. Contact listing agent for full details and further information