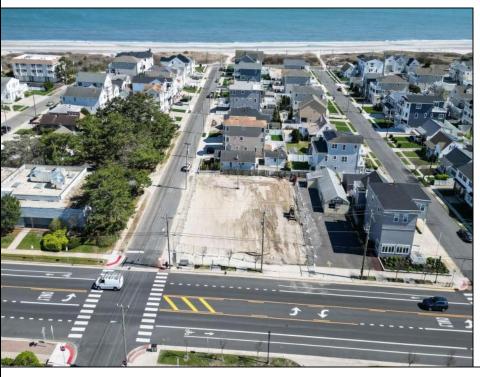

## **COMMENTS**

Extraordinary Beach Block Commercial Opportunity in Brigantine Beach. Prime development site measures 150' x 125' (18,750 sq ft) just steps from one of Brigantine's best beaches and bordering a highly desirable part of the island. Maximum building is 20,000+ square feet and offers huge investment potential. Site benefits from established commercial neighbors such as Wawa, Seastar, restaurants and retail. Numerous permitted uses ranging from commercial, mixed use and pure residential. Remaining tenant to vacate on or before 8/31/25. Rare to find a commercial beach block site of this size at the Jersey Shore. Contact listing agent for full details and further information