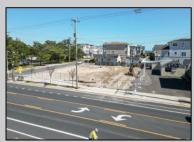

## **COMMENTS**

Extraordinary Beach Block Commercial Opportunity in Brigantine Beach. Prime development site measures 150' x 125' (18,750 sq ft) just steps from one of Brigantine's best beaches and bordering a highly desirable part of the island. Maximum building is 20,000+ square feet and offers huge investment potential. Site benefits from established commercial neighbors such as Wawa, Seastar, restaurants and retail. Numerous permitted uses ranging from commercial, mixed use and pure residential. Remaining tenant to vacate on or before 8/31/25. Rare to find a commercial beach block site of this size at the Jersey Shore. Contact listing agent for full details and further information