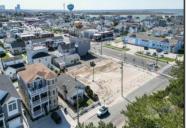

## **COMMENTS**

Extraordinary Beach Block Commercial Opportunity in Brigantine Beach. Prime development site measures 150' x 125' (18,750 sq ft) just steps from one of Brigantine's best beaches and bordering a highly desirable part of the island. Maximum building is 20,000+ square feet and offers huge investment potential. Site benefits from established commercial neighbors such as Wawa, Seastar, restaurants and retail. Numerous permitted uses ranging from commercial, mixed use and pure residential. Remaining tenant to vacate on or before 8/31/25. Rare to find a commercial beach block site of this size at the Jersey Shore. Contact listing agent for full details and further information