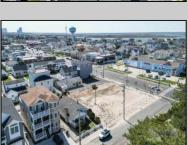

## **COMMENTS**

Extraordinary Beach Block Commercial Opportunity in Brigantine Beach. Prime development site measures 150' x 125' (18,750 sq ft) just steps from one of Brigantine's best beaches and bordering a highly desirable part of the island. Maximum building is 20,000+ square feet and offers huge investment potential. Site benefits from established commercial neighbors such as Wawa, Seastar, restaurants and retail. Numerous permitted uses ranging from commercial, mixed use and pure residential. Remaining tenant to vacate on or before 8/31/25. Rare to find a commercial beach block site of this size at the Jersey Shore. Contact listing agent for full details and further information