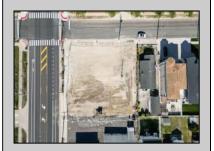

## **COMMENTS**

Extraordinary Beach Block Commercial Opportunity in Brigantine Beach. Prime development site measures 150' x 125' (18,750 sq ft) just steps from one of Brigantine's best beaches and bordering a highly desirable part of the island. Maximum building is 20,000+ square feet and offers huge investment potential. Site benefits from established commercial neighbors such as Wawa, Seastar, restaurants and retail. Numerous permitted uses ranging from commercial, mixed use and pure residential. Remaining tenant to vacate on or before 8/31/25. Rare to find a commercial beach block site of this size at the Jersey Shore. Contact listing agent for full details and further information