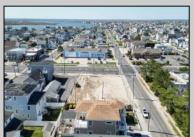

## **COMMENTS**

Extraordinary Beach Block Commercial Opportunity in Brigantine Beach. Prime development site measures 150' x 125' (18,750 sq ft) just steps from one of Brigantine's best beaches and bordering a highly desirable part of the island. Maximum building is 20,000+ square feet and offers huge investment potential. Site benefits from established commercial neighbors such as Wawa, Seastar, restaurants and retail. Numerous permitted uses ranging from commercial, mixed use and pure residential. Remaining tenant to vacate on or before 8/31/25. Rare to find a commercial beach block site of this size at the Jersey Shore. Contact listing agent for full details and further information