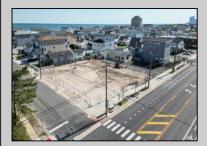

## **COMMENTS**

Extraordinary Beach Block Commercial Opportunity in Brigantine Beach. Prime development site measures 150' x 125' (18,750 sq ft) just steps from one of Brigantine's best beaches and bordering a highly desirable part of the island. Maximum building is 20,000+ square feet and offers huge investment potential. Site benefits from established commercial neighbors such as Wawa, Seastar, restaurants and retail. Numerous permitted uses ranging from commercial, mixed use and pure residential. Remaining tenant to vacate on or before 8/31/25. Rare to find a commercial beach block site of this size at the Jersey Shore. Contact listing agent for full details and further information