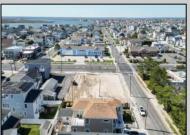

## **COMMENTS**

Extraordinary Beach Block Commercial Opportunity in Brigantine Beach. Prime development site measures 150' x 125' (18,750 sq ft) just steps from one of Brigantine's best beaches and bordering a highly desirable part of the island. Maximum building is 20,000+ square feet and offers huge investment potential. Site benefits from established commercial neighbors such as Wawa, Seastar, restaurants and retail. Numerous permitted uses ranging from commercial, mixed use and pure residential. Remaining tenant to vacate on or before 8/31/25. Rare to find a commercial beach block site of this size at the Jersey Shore. Contact listing agent for full details and further information