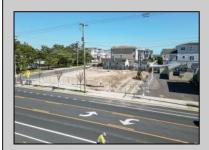

## **COMMENTS**

Extraordinary Beach Block Commercial Opportunity in Brigantine Beach. Prime development site measures 150' x 125' (18,750 sq ft) just steps from one of Brigantine's best beaches and bordering a highly desirable part of the island. Maximum building is 20,000+ square feet and offers huge investment potential. Site benefits from established commercial neighbors such as Wawa, Seastar, restaurants and retail. Numerous permitted uses ranging from commercial, mixed use and pure residential. Remaining tenant to vacate on or before 8/31/25. Rare to find a commercial beach block site of this size at the Jersey Shore. Contact listing agent for full details and further information