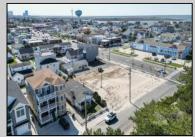

## **COMMENTS**

Extraordinary Beach Block Commercial Opportunity in Brigantine Beach. Prime development site measures 150' x 125' (18,750 sq ft) just steps from one of Brigantine's best beaches and bordering a highly desirable part of the island. Maximum building is 20,000+ square feet and offers huge investment potential. Site benefits from established commercial neighbors such as Wawa, Seastar, restaurants and retail. Numerous permitted uses ranging from commercial, mixed use and pure residential. Remaining tenant to vacate on or before 8/31/25. Rare to find a commercial beach block site of this size at the Jersey Shore. Contact listing agent for full details and further information