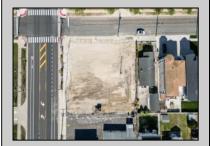

## **COMMENTS**

Extraordinary Beach Block Commercial Opportunity in Brigantine Beach. Prime development site measures 150' x 125' (18,750 sq ft) just steps from one of Brigantine's best beaches and bordering a highly desirable part of the island. Maximum building is 20,000+ square feet and offers huge investment potential. Site benefits from established commercial neighbors such as Wawa, Seastar, restaurants and retail. Numerous permitted uses ranging from commercial, mixed use and pure residential. Remaining tenant to vacate on or before 8/31/25. Rare to find a commercial beach block site of this size at the Jersey Shore. Contact listing agent for full details and further information