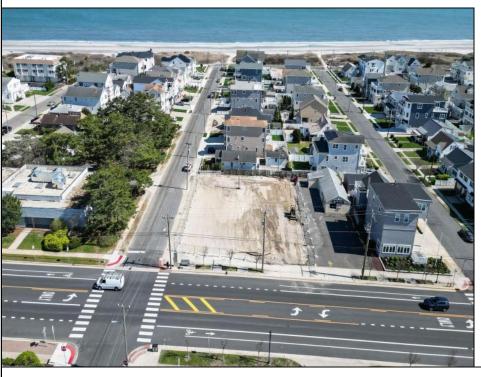

## **COMMENTS**

Extraordinary Beach Block Commercial Opportunity in Brigantine Beach. Prime development site measures 150' x 125' (18,750 sq ft) just steps from one of Brigantine's best beaches and bordering a highly desirable part of the island. Maximum building is 20,000+ square feet and offers huge investment potential. Site benefits from established commercial neighbors such as Wawa, Seastar, restaurants and retail. Numerous permitted uses ranging from commercial, mixed use and pure residential. Remaining tenant to vacate on or before 8/31/25. Rare to find a commercial beach block site of this size at the Jersey Shore. Contact listing agent for full details and further information