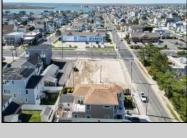

## **COMMENTS**

Extraordinary Beach Block Commercial Opportunity in Brigantine Beach. Prime development site measures 150' x 125' (18,750 sq ft) just steps from one of Brigantine's best beaches and bordering a highly desirable part of the island. Maximum building is 20,000+ square feet and offers huge investment potential. Site benefits from established commercial neighbors such as Wawa, Seastar, restaurants and retail. Numerous permitted uses ranging from commercial, mixed use and pure residential. Remaining tenant to vacate on or before 8/31/25. Rare to find a commercial beach block site of this size at the Jersey Shore. Contact listing agent for full details and further information