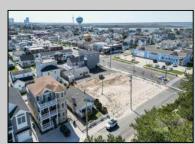

## COMMENTS

Extraordinary Beach Block Commercial Opportunity in Brigantine Beach. Prime development site measures 150' x 125' (18,750 sq ft) just steps from one of Brigantine's best beaches and bordering a highly desirable part of the island. Maximum building is 20,000+ square feet and offers huge investment potential. Site benefits from established commercial neighbors such as Wawa, Seastar, restaurants and retail. Numerous permitted uses ranging from commercial, mixed use and pure residential. Remaining tenant to vacate on or before 8/31/25. Rare to find a commercial beach block site of this size at the Jersey Shore. Contact listing agent for full details and further information