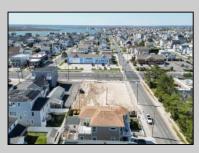

## COMMENTS

Extraordinary Beach Block Commercial Opportunity in Brigantine Beach. Prime development site measures 150' x 125' (18,750 sq ft) just steps from one of Brigantine's best beaches and bordering a highly desirable part of the island. Maximum building is 20,000+ square feet and offers huge investment potential. Site benefits from established commercial neighbors such as Wawa, Seastar, restaurants and retail. Numerous permitted uses ranging from commercial, mixed use and pure residential. Remaining tenant to vacate on or before 8/31/25. Rare to find a commercial beach block site of this size at the Jersey Shore. Contact listing agent for full details and further information