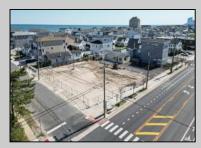

## COMMENTS

Extraordinary Beach Block Commercial Opportunity in Brigantine Beach. Prime development site measures 150' x 125' (18,750 sq ft) just steps from one of Brigantine's best beaches and bordering a highly desirable part of the island. Maximum building is 20,000+ square feet and offers huge investment potential. Site benefits from established commercial neighbors such as Wawa, Seastar, restaurants and retail. Numerous permitted uses ranging from commercial, mixed use and pure residential. Remaining tenant to vacate on or before 8/31/25. Rare to find a commercial beach block site of this size at the Jersey Shore. Contact listing agent for full details and further information