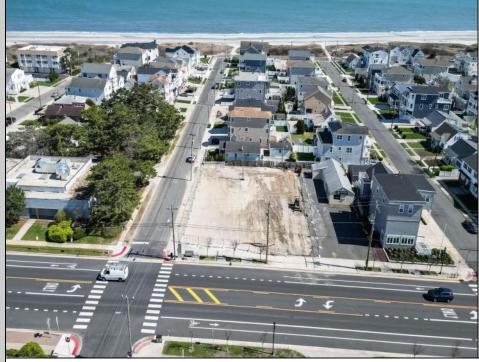

## COMMENTS

Extraordinary Beach Block Commercial Opportunity in Brigantine Beach. Prime development site measures 150' x 125' (18,750 sq ft) just steps from one of Brigantine's best beaches and bordering a highly desirable part of the island. Maximum building is 20,000+ square feet and offers huge investment potential. Site benefits from established commercial neighbors such as Wawa, Seastar, restaurants and retail. Numerous permitted uses ranging from commercial, mixed use and pure residential. Remaining tenant to vacate on or before 8/31/25. Rare to find a commercial beach block site of this size at the Jersey Shore. Contact listing agent for full details and further information