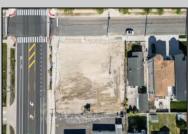

## COMMENTS

Extraordinary Beach Block Commercial Opportunity in Brigantine Beach. Prime development site measures 150' x 125' (18,750 sq ft) just steps from one of Brigantine's best beaches and bordering a highly desirable part of the island. Maximum building is 20,000+ square feet and offers huge investment potential. Site benefits from established commercial neighbors such as Wawa, Seastar, restaurants and retail. Numerous permitted uses ranging from commercial, mixed use and pure residential. Remaining tenant to vacate on or before 8/31/25. Rare to find a commercial beach block site of this size at the Jersey Shore. Contact listing agent for full details and further information