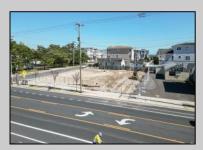

## **COMMENTS**

Extraordinary Beach Block Commercial Opportunity in Brigantine Beach. Prime development site measures 150' x 125' (18,750 sq ft) just steps from one of Brigantine's best beaches and bordering a highly desirable part of the island. Maximum building is 20,000+ square feet and offers huge investment potential. Site benefits from established commercial neighbors such as Wawa, Seastar, restaurants and retail. Numerous permitted uses ranging from commercial, mixed use and pure residential. Remaining tenant to vacate on or before 8/31/25. Rare to find a commercial beach block site of this size at the Jersey Shore. Contact listing agent for full details and further information