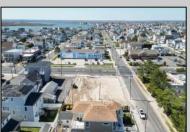

## **COMMENTS**

Extraordinary Beach Block Commercial Opportunity in Brigantine Beach. Prime development site measures 150' x 125' (18,750 sq ft) just steps from one of Brigantine's best beaches and bordering a highly desirable part of the island. Maximum building is 20,000+ square feet and offers huge investment potential. Site benefits from established commercial neighbors such as Wawa, Seastar, restaurants and retail. Numerous permitted uses ranging from commercial, mixed use and pure residential. Remaining tenant to vacate on or before 8/31/25. Rare to find a commercial beach block site of this size at the Jersey Shore. Contact listing agent for full details and further information