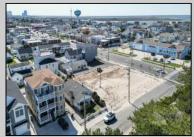

## **COMMENTS**

Extraordinary Beach Block Commercial Opportunity in Brigantine Beach. Prime development site measures 150' x 125' (18,750 sq ft) just steps from one of Brigantine's best beaches and bordering a highly desirable part of the island. Maximum building is 20,000+ square feet and offers huge investment potential. Site benefits from established commercial neighbors such as Wawa, Seastar, restaurants and retail. Numerous permitted uses ranging from commercial, mixed use and pure residential. Remaining tenant to vacate on or before 8/31/25. Rare to find a commercial beach block site of this size at the Jersey Shore. Contact listing agent for full details and further information