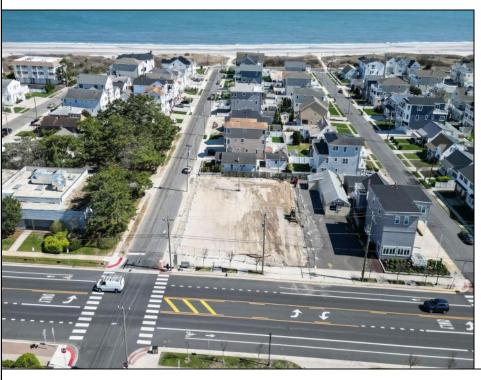

## **COMMENTS**

Extraordinary Beach Block Commercial Opportunity in Brigantine Beach. Prime development site measures 150' x 125' (18,750 sq ft) just steps from one of Brigantine's best beaches and bordering a highly desirable part of the island. Maximum building is 20,000+ square feet and offers huge investment potential. Site benefits from established commercial neighbors such as Wawa, Seastar, restaurants and retail. Numerous permitted uses ranging from commercial, mixed use and pure residential. Remaining tenant to vacate on or before 8/31/25. Rare to find a commercial beach block site of this size at the Jersey Shore. Contact listing agent for full details and further information