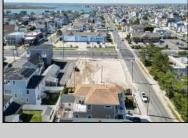

## **COMMENTS**

Extraordinary Beach Block Commercial Opportunity in Brigantine Beach. Prime development site measures 150' x 125' (18,750 sq ft) just steps from one of Brigantine's best beaches and bordering a highly desirable part of the island. Maximum building is 20,000+ square feet and offers huge investment potential. Site benefits from established commercial neighbors such as Wawa, Seastar, restaurants and retail. Numerous permitted uses ranging from commercial, mixed use and pure residential. Remaining tenant to vacate on or before 8/31/25. Rare to find a commercial beach block site of this size at the Jersey Shore. Contact listing agent for full details and further information