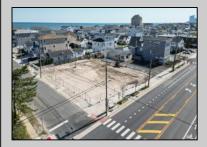

## **COMMENTS**

Extraordinary Beach Block Commercial Opportunity in Brigantine Beach. Prime development site measures 150' x 125' (18,750 sq ft) just steps from one of Brigantine's best beaches and bordering a highly desirable part of the island. Maximum building is 20,000+ square feet and offers huge investment potential. Site benefits from established commercial neighbors such as Wawa, Seastar, restaurants and retail. Numerous permitted uses ranging from commercial, mixed use and pure residential. Remaining tenant to vacate on or before 8/31/25. Rare to find a commercial beach block site of this size at the Jersey Shore. Contact listing agent for full details and further information