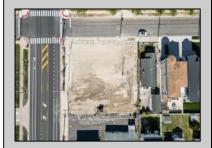

## **COMMENTS**

Extraordinary Beach Block Commercial Opportunity in Brigantine Beach. Prime development site measures 150' x 125' (18,750 sq ft) just steps from one of Brigantine's best beaches and bordering a highly desirable part of the island. Maximum building is 20,000+ square feet and offers huge investment potential. Site benefits from established commercial neighbors such as Wawa, Seastar, restaurants and retail. Numerous permitted uses ranging from commercial, mixed use and pure residential. Remaining tenant to vacate on or before 8/31/25. Rare to find a commercial beach block site of this size at the Jersey Shore. Contact listing agent for full details and further information