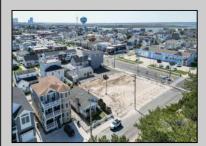

## **COMMENTS**

Extraordinary Beach Block Commercial Opportunity in Brigantine Beach. Prime development site measures 150' x 125' (18,750 sq ft) just steps from one of Brigantine's best beaches and bordering a highly desirable part of the island. Maximum building is 20,000+ square feet and offers huge investment potential. Site benefits from established commercial neighbors such as Wawa, Seastar, restaurants and retail. Numerous permitted uses ranging from commercial, mixed use and pure residential. Remaining tenant to vacate on or before 8/31/25. Rare to find a commercial beach block site of this size at the Jersey Shore. Contact listing agent for full details and further information