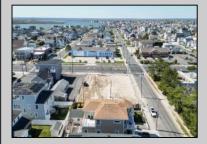

## **COMMENTS**

Extraordinary Beach Block Commercial Opportunity in Brigantine Beach. Prime development site measures 150' x 125' (18,750 sq ft) just steps from one of Brigantine's best beaches and bordering a highly desirable part of the island. Maximum building is 20,000+ square feet and offers huge investment potential. Site benefits from established commercial neighbors such as Wawa, Seastar, restaurants and retail. Numerous permitted uses ranging from commercial, mixed use and pure residential. Remaining tenant to vacate on or before 8/31/25. Rare to find a commercial beach block site of this size at the Jersey Shore. Contact listing agent for full details and further information