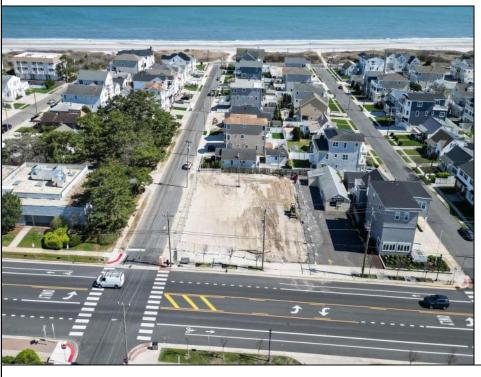

## **COMMENTS**

Extraordinary Beach Block Commercial Opportunity in Brigantine Beach. Prime development site measures 150' x 125' (18,750 sq ft) just steps from one of Brigantine's best beaches and bordering a highly desirable part of the island. Maximum building is 20,000+ square feet and offers huge investment potential. Site benefits from established commercial neighbors such as Wawa, Seastar, restaurants and retail. Numerous permitted uses ranging from commercial, mixed use and pure residential. Remaining tenant to vacate on or before 8/31/25. Rare to find a commercial beach block site of this size at the Jersey Shore. Contact listing agent for full details and further information