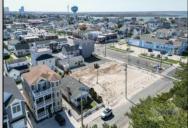

## **COMMENTS**

Extraordinary Beach Block Commercial Opportunity in Brigantine Beach. Prime development site measures 150' x 125' (18,750 sq ft) just steps from one of Brigantine's best beaches and bordering a highly desirable part of the island. Maximum building is 20,000+ square feet and offers huge investment potential. Site benefits from established commercial neighbors such as Wawa, Seastar, restaurants and retail. Numerous permitted uses ranging from commercial, mixed use and pure residential. Remaining tenant to vacate on or before 8/31/25. Rare to find a commercial beach block site of this size at the Jersey Shore. Contact listing agent for full details and further information