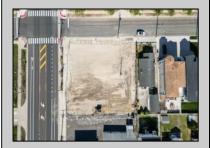

## **COMMENTS**

Extraordinary Beach Block Commercial Opportunity in Brigantine Beach. Prime development site measures 150' x 125' (18,750 sq ft) just steps from one of Brigantine's best beaches and bordering a highly desirable part of the island. Maximum building is 20,000+ square feet and offers huge investment potential. Site benefits from established commercial neighbors such as Wawa, Seastar, restaurants and retail. Numerous permitted uses ranging from commercial, mixed use and pure residential. Remaining tenant to vacate on or before 8/31/25. Rare to find a commercial beach block site of this size at the Jersey Shore. Contact listing agent for full details and further information