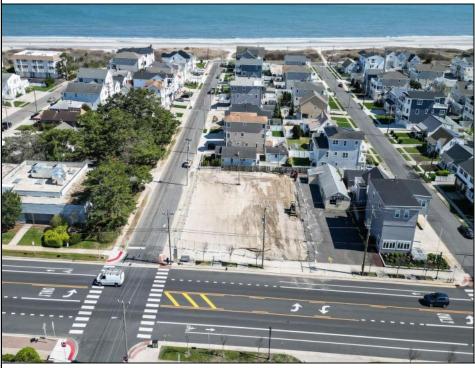

## **COMMENTS**

Extraordinary Beach Block Commercial Opportunity in Brigantine Beach. Prime development site measures 150' x 125' (18,750 sq ft) just steps from one of Brigantine's best beaches and bordering a highly desirable part of the island. Maximum building is 20,000+ square feet and offers huge investment potential. Site benefits from established commercial neighbors such as Wawa, Seastar, restaurants and retail. Numerous permitted uses ranging from commercial, mixed use and pure residential. Remaining tenant to vacate on or before 8/31/25. Rare to find a commercial beach block site of this size at the Jersey Shore. Contact listing agent for full details and further information