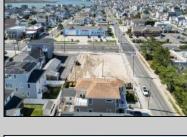

## **COMMENTS**

Extraordinary Beach Block Commercial Opportunity in Brigantine Beach. Prime development site measures 150' x 125' (18,750 sq ft) just steps from one of Brigantine's best beaches and bordering a highly desirable part of the island. Maximum building is 20,000+ square feet and offers huge investment potential. Site benefits from established commercial neighbors such as Wawa, Seastar, restaurants and retail. Numerous permitted uses ranging from commercial, mixed use and pure residential. Remaining tenant to vacate on or before 8/31/25. Rare to find a commercial beach block site of this size at the Jersey Shore. Contact listing agent for full details and further information