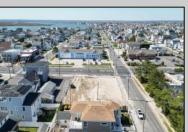

## **COMMENTS**

Extraordinary Beach Block Commercial Opportunity in Brigantine Beach. Prime development site measures 150' x 125' (18,750 sq ft) just steps from one of Brigantine's best beaches and bordering a highly desirable part of the island. Maximum building is 20,000+ square feet and offers huge investment potential. Site benefits from established commercial neighbors such as Wawa, Seastar, restaurants and retail. Numerous permitted uses ranging from commercial, mixed use and pure residential. Remaining tenant to vacate on or before 8/31/25. Rare to find a commercial beach block site of this size at the Jersey Shore. Contact listing agent for full details and further information