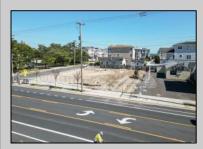

## **COMMENTS**

Extraordinary Beach Block Commercial Opportunity in Brigantine Beach. Prime development site measures 150' x 125' (18,750 sq ft) just steps from one of Brigantine's best beaches and bordering a highly desirable part of the island. Maximum building is 20,000+ square feet and offers huge investment potential. Site benefits from established commercial neighbors such as Wawa, Seastar, restaurants and retail. Numerous permitted uses ranging from commercial, mixed use and pure residential. Remaining tenant to vacate on or before 8/31/25. Rare to find a commercial beach block site of this size at the Jersey Shore. Contact listing agent for full details and further information