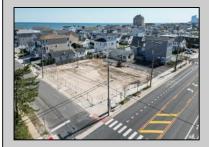

## **COMMENTS**

Extraordinary Beach Block Commercial Opportunity in Brigantine Beach. Prime development site measures 150' x 125' (18,750 sq ft) just steps from one of Brigantine's best beaches and bordering a highly desirable part of the island. Maximum building is 20,000+ square feet and offers huge investment potential. Site benefits from established commercial neighbors such as Wawa, Seastar, restaurants and retail. Numerous permitted uses ranging from commercial, mixed use and pure residential. Remaining tenant to vacate on or before 8/31/25. Rare to find a commercial beach block site of this size at the Jersey Shore. Contact listing agent for full details and further information