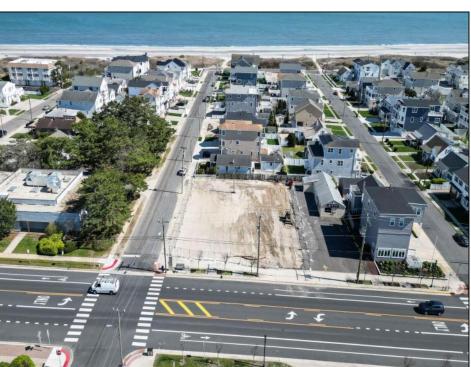

## **COMMENTS**

Extraordinary Beach Block Commercial Opportunity in Brigantine Beach. Prime development site measures 150' x 125' (18,750 sq ft) just steps from one of Brigantine's best beaches and bordering a highly desirable part of the island. Maximum building is 20,000+ square feet and offers huge investment potential. Site benefits from established commercial neighbors such as Wawa, Seastar, restaurants and retail. Numerous permitted uses ranging from commercial, mixed use and pure residential. Remaining tenant to vacate on or before 8/31/25. Rare to find a commercial beach block site of this size at the Jersey Shore. Contact listing agent for full details and further information