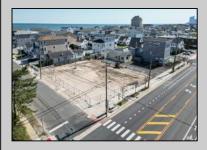

## **COMMENTS**

Extraordinary Beach Block Commercial Opportunity in Brigantine Beach. Prime development site measures 150' x 125' (18,750 sq ft) just steps from one of Brigantine's best beaches and bordering a highly desirable part of the island. Maximum building is 20,000+ square feet and offers huge investment potential. Site benefits from established commercial neighbors such as Wawa, Seastar, restaurants and retail. Numerous permitted uses ranging from commercial, mixed use and pure residential. Remaining tenant to vacate on or before 8/31/25. Rare to find a commercial beach block site of this size at the Jersey Shore. Contact listing agent for full details and further information