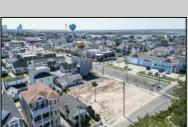

## **COMMENTS**

Extraordinary Beach Block Commercial Opportunity in Brigantine Beach. Prime development site measures 150' x 125' (18,750 sq ft) just steps from one of Brigantine's best beaches and bordering a highly desirable part of the island. Maximum building is 20,000+ square feet and offers huge investment potential. Site benefits from established commercial neighbors such as Wawa, Seastar, restaurants and retail. Numerous permitted uses ranging from commercial, mixed use and pure residential. Remaining tenant to vacate on or before 8/31/25. Rare to find a commercial beach block site of this size at the Jersey Shore. Contact listing agent for full details and further information