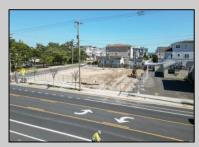

## **COMMENTS**

Extraordinary Beach Block Commercial Opportunity in Brigantine Beach. Prime development site measures 150' x 125' (18,750 sq ft) just steps from one of Brigantine's best beaches and bordering a highly desirable part of the island. Maximum building is 20,000+ square feet and offers huge investment potential. Site benefits from established commercial neighbors such as Wawa, Seastar, restaurants and retail. Numerous permitted uses ranging from commercial, mixed use and pure residential. Remaining tenant to vacate on or before 8/31/25. Rare to find a commercial beach block site of this size at the Jersey Shore. Contact listing agent for full details and further information