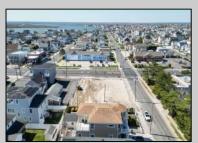

## **COMMENTS**

Extraordinary Beach Block Commercial Opportunity in Brigantine Beach. Prime development site measures 150' x 125' (18,750 sq ft) just steps from one of Brigantine's best beaches and bordering a highly desirable part of the island. Maximum building is 20,000+ square feet and offers huge investment potential. Site benefits from established commercial neighbors such as Wawa, Seastar, restaurants and retail. Numerous permitted uses ranging from commercial, mixed use and pure residential. Remaining tenant to vacate on or before 8/31/25. Rare to find a commercial beach block site of this size at the Jersey Shore. Contact listing agent for full details and further information