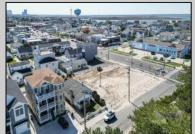

## **COMMENTS**

Extraordinary Beach Block Commercial Opportunity in Brigantine Beach. Prime development site measures 150' x 125' (18,750 sq ft) just steps from one of Brigantine's best beaches and bordering a highly desirable part of the island. Maximum building is 20,000+ square feet and offers huge investment potential. Site benefits from established commercial neighbors such as Wawa, Seastar, restaurants and retail. Numerous permitted uses ranging from commercial, mixed use and pure residential. Remaining tenant to vacate on or before 8/31/25. Rare to find a commercial beach block site of this size at the Jersey Shore. Contact listing agent for full details and further information