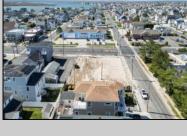

## **COMMENTS**

Extraordinary Beach Block Commercial Opportunity in Brigantine Beach. Prime development site measures 150' x 125' (18,750 sq ft) just steps from one of Brigantine's best beaches and bordering a highly desirable part of the island. Maximum building is 20,000+ square feet and offers huge investment potential. Site benefits from established commercial neighbors such as Wawa, Seastar, restaurants and retail. Numerous permitted uses ranging from commercial, mixed use and pure residential. Remaining tenant to vacate on or before 8/31/25. Rare to find a commercial beach block site of this size at the Jersey Shore. Contact listing agent for full details and further information