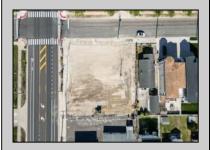

## **COMMENTS**

Extraordinary Beach Block Commercial Opportunity in Brigantine Beach. Prime development site measures 150' x 125' (18,750 sq ft) just steps from one of Brigantine's best beaches and bordering a highly desirable part of the island. Maximum building is 20,000+ square feet and offers huge investment potential. Site benefits from established commercial neighbors such as Wawa, Seastar, restaurants and retail. Numerous permitted uses ranging from commercial, mixed use and pure residential. Remaining tenant to vacate on or before 8/31/25. Rare to find a commercial beach block site of this size at the Jersey Shore. Contact listing agent for full details and further information