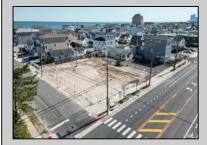

## **COMMENTS**

Extraordinary Beach Block Commercial Opportunity in Brigantine Beach. Prime development site measures 150' x 125' (18,750 sq ft) just steps from one of Brigantine's best beaches and bordering a highly desirable part of the island. Maximum building is 20,000+ square feet and offers huge investment potential. Site benefits from established commercial neighbors such as Wawa, Seastar, restaurants and retail. Numerous permitted uses ranging from commercial, mixed use and pure residential. Remaining tenant to vacate on or before 8/31/25. Rare to find a commercial beach block site of this size at the Jersey Shore. Contact listing agent for full details and further information