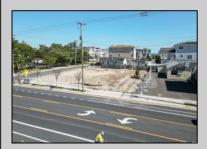

## **COMMENTS**

Extraordinary Beach Block Commercial Opportunity in Brigantine Beach. Prime development site measures 150' x 125' (18,750 sq ft) just steps from one of Brigantine's best beaches and bordering a highly desirable part of the island. Maximum building is 20,000+ square feet and offers huge investment potential. Site benefits from established commercial neighbors such as Wawa, Seastar, restaurants and retail. Numerous permitted uses ranging from commercial, mixed use and pure residential. Remaining tenant to vacate on or before 8/31/25. Rare to find a commercial beach block site of this size at the Jersey Shore. Contact listing agent for full details and further information