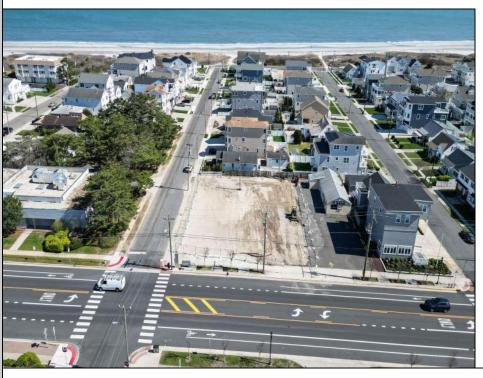

## **COMMENTS**

Extraordinary Beach Block Commercial Opportunity in Brigantine Beach. Prime development site measures 150' x 125' (18,750 sq ft) just steps from one of Brigantine's best beaches and bordering a highly desirable part of the island. Maximum building is 20,000+ square feet and offers huge investment potential. Site benefits from established commercial neighbors such as Wawa, Seastar, restaurants and retail. Numerous permitted uses ranging from commercial, mixed use and pure residential. Remaining tenant to vacate on or before 8/31/25. Rare to find a commercial beach block site of this size at the Jersey Shore. Contact listing agent for full details and further information