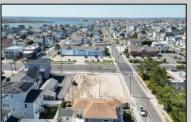

## **COMMENTS**

Extraordinary Beach Block Commercial Opportunity in Brigantine Beach. Prime development site measures 150' x 125' (18,750 sq ft) just steps from one of Brigantine's best beaches and bordering a highly desirable part of the island. Maximum building is 20,000+ square feet and offers huge investment potential. Site benefits from established commercial neighbors such as Wawa, Seastar, restaurants and retail. Numerous permitted uses ranging from commercial, mixed use and pure residential. Remaining tenant to vacate on or before 8/31/25. Rare to find a commercial beach block site of this size at the Jersey Shore. Contact listing agent for full details and further information