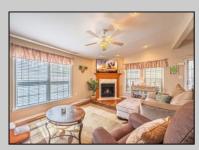

## COMMENTS

Bright and airy, this stunning St. Andrews model is meticulously maintained and truly move-in ready. The sun-filled great room features gleaming hardwood floors, a beautiful gas fireplace, and flows seamlessly into the kitchen, dining area, and sunroom-all offering picturesque views of the golf course fairway. The spacious primary suite is a serene retreat, truly fit for a king. Bedroom two is equally inviting, with generous space and a large closet-perfect for a queen. Bedroom three, currently used as an office, boasts elegant French doors and versatile potential. A large laundry room includes a utility sink and extra storage and leads to a multifunctional room behind the garage-ideal for hobbies, a gym, or workshop. Additional attic storage adds even more convenience. Your most important appointment should be to see this beauty in person-it's not to be missed!