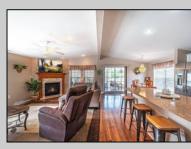

## COMMENTS

Bright and airy, this stunning St. Andrews model is meticulously maintained and truly move-in ready. The sun-filled great room features gleaming hardwood floors, a beautiful gas fireplace, and flows seamlessly into the kitchen, dining area, and sunroom-all offering picturesque views of the golf course fairway. The spacious primary suite is a serene retreat, truly fit for a king. Bedroom two is equally inviting, with generous space and a large closet-perfect for a queen. Bedroom three, currently used as an office, boasts elegant French doors and versatile potential. A large laundry room includes a utility sink and extra storage and leads to a multifunctional room behind the garage-ideal for hobbies, a gym, or workshop. Additional attic storage adds even more convenience. Your most important appointment should be to see this beauty in person-it's not to be missed!