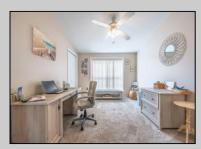

## COMMENTS

Bright and airy, this stunning St. Andrews model is meticulously maintained and truly move-in ready. The sun-filled great room features gleaming hardwood floors, a beautiful gas fireplace, and flows seamlessly into the kitchen, dining area, and sunroom-all offering picturesque views of the golf course fairway. The spacious primary suite is a serene retreat, truly fit for a king. Bedroom two is equally inviting, with generous space and a large closet-perfect for a queen. Bedroom three, currently used as an office, boasts elegant French doors and versatile potential. A large laundry room includes a utility sink and extra storage and leads to a multifunctional room behind the garage-ideal for hobbies, a gym, or workshop. Additional attic storage adds even more convenience. Your most important appointment should be to see this beauty in person-it's not to be missed!