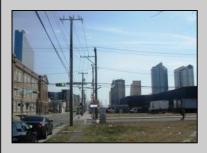

## **COMMENTS**

SUPER LOW TAXES - Now is the time to invest in Atlantic City and build new construction on this 2500 sqft fenced in lot, cleared and leveled with all public utilities available. Current improvements include curbs, sidewalks, and paved road. The location is close to the beach and boardwalk, Harrahs, Golden Nugget, Farley Marina, Borgata, Historic Gardners Basin, Back Bay Ale House, Little Water Distillery, Absecon Lighthouse, The Ocean Casino and Hotel, The Hard Rock Casino, Steel Pier, the Showboat, Lucky Snake Arcade, and the new Indoor Island Waterpark just 3 blocks away!!