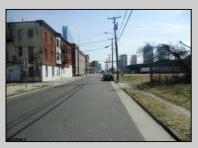

## **COMMENTS**

SUPER LOW TAXES - Now is the time to invest in Atlantic City and build new construction on this 2500 sqft fenced in lot, cleared and leveled with all public utilities available. Current improvements include curbs, sidewalks, and paved road. The location is close to the beach and boardwalk, Harrahs, Golden Nugget, Farley Marina, Borgata, Historic Gardners Basin, Back Bay Ale House, Little Water Distillery, Absecon Lighthouse, The Ocean Casino and Hotel, The Hard Rock Casino, Steel Pier, the Showboat, Lucky Snake Arcade, and the new Indoor Island Waterpark just 3 blocks away!!