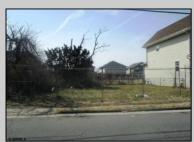

## COMMENTS

SUPER LOW TAXES - Now is the time to invest in Atlantic City and build new construction on this 2500 sqft fenced in lot, cleared and leveled with all public utilities available. Current improvements include curbs, sidewalks, and paved road. The location is close to the beach and boardwalk, Harrahs, Golden Nugget, Farley Marina, Borgata, Historic Gardners Basin, Back Bay Ale House, Little Water Distillery, Absecon Lighthouse, The Ocean Casino and Hotel, The Hard Rock Casino, Steel Pier, the Showboat, Lucky Snake Arcade, and the new Indoor Island Waterpark just 3 blocks away!!