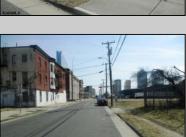

## **COMMENTS**

SUPER LOW TAXES - Now is the time to invest in Atlantic City and build new construction on this 2500 sqft fenced in lot, cleared and leveled with all public utilities available. Current improvements include curbs, sidewalks, and paved road. The location is close to the beach and boardwalk, Harrahs, Golden Nugget, Farley Marina, Borgata, Historic Gardners Basin, Back Bay Ale House, Little Water Distillery, Absecon Lighthouse, The Ocean Casino and Hotel, The Hard Rock Casino, Steel Pier, the Showboat, Lucky Snake Arcade, and the new Indoor Island Waterpark just 3 blocks away!!