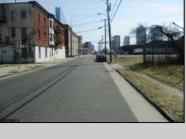

## **COMMENTS**

SUPER LOW TAXES - Now is the time to invest in Atlantic City and build new construction on this 2500 sqft fenced in lot, cleared and leveled with all public utilities available. Current improvements include curbs, sidewalks, and paved road. The location is close to the beach and boardwalk, Harrahs, Golden Nugget, Farley Marina, Borgata, Historic Gardners Basin, Back Bay Ale House, Little Water Distillery, Absecon Lighthouse, The Ocean Casino and Hotel, The Hard Rock Casino, Steel Pier, the Showboat, Lucky Snake Arcade, and the new Indoor Island Waterpark just 3 blocks away!!