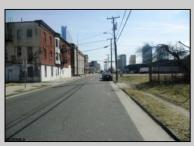

## COMMENTS

SUPER LOW TAXES - Now is the time to invest in Atlantic City and build new construction on this 2500 sqft fenced in lot, cleared and leveled with all public utilities available. Current improvements include curbs, sidewalks, and paved road. The location is close to the beach and boardwalk, Harrahs, Golden Nugget, Farley Marina, Borgata, Historic Gardners Basin, Back Bay Ale House, Little Water Distillery, Absecon Lighthouse, The Ocean Casino and Hotel, The Hard Rock Casino, Steel Pier, the Showboat, Lucky Snake Arcade, and the new Indoor Island Waterpark just 3 blocks away!!