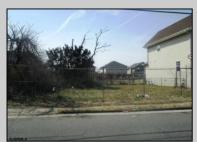

## COMMENTS

SUPER LOW TAXES - Now is the time to invest in Atlantic City and build new construction on this 2500 sqft fenced in lot, cleared and leveled with all public utilities available. Current improvements include curbs, sidewalks, and paved road. The location is close to the beach and boardwalk, Harrahs, Golden Nugget, Farley Marina, Borgata, Historic Gardners Basin, Back Bay Ale House, Little Water Distillery, Absecon Lighthouse, The Ocean Casino and Hotel, The Hard Rock Casino, Steel Pier, the Showboat, Lucky Snake Arcade, and the new Indoor Island Waterpark just 3 blocks away!!