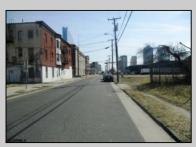

## COMMENTS

SUPER LOW TAXES - Now is the time to invest in Atlantic City and build new construction on this 2500 sqft fenced in lot, cleared and leveled with all public utilities available. Current improvements include curbs, sidewalks, and paved road. The location is close to the beach and boardwalk, Harrahs, Golden Nugget, Farley Marina, Borgata, Historic Gardners Basin, Back Bay Ale House, Little Water Distillery, Absecon Lighthouse, The Ocean Casino and Hotel, The Hard Rock Casino, Steel Pier, the Showboat, Lucky Snake Arcade, and the new Indoor Island Waterpark just 3 blocks away!!