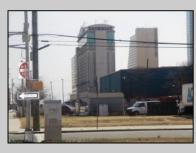

## COMMENTS

SUPER LOW TAXES - Now is the time to invest in Atlantic City and build new construction on this 2500 sqft fenced in lot, cleared and leveled with all public utilities available. Current improvements include curbs, sidewalks, and paved road. The location is close to the beach and boardwalk, Harrahs, Golden Nugget, Farley Marina, Borgata, Historic Gardners Basin, Back Bay Ale House, Little Water Distillery, Absecon Lighthouse, The Ocean Casino and Hotel, The Hard Rock Casino, Steel Pier, the Showboat, Lucky Snake Arcade, and the new Indoor Island Waterpark just 3 blocks away!!