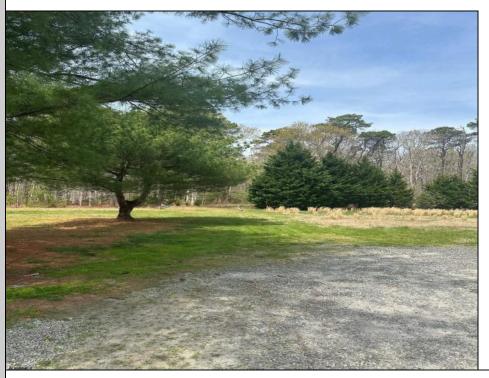

## COMMENTS

This 3-acre parcel offers the perfect opportunity to build your dream home and create a secluded retreat. Partially cleared land on a flag lot. Sewer, water and gas line done and utilities are on the street. There\'s a 25 ft driveway. Zoned for mixed use and ready to be built upon.