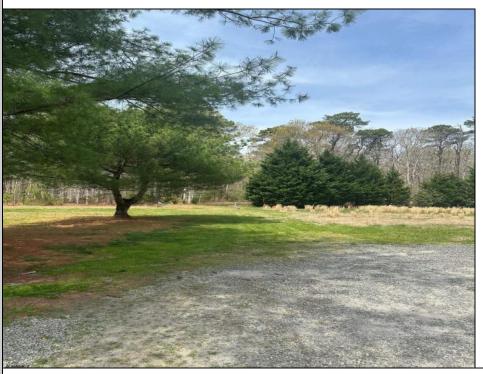

## COMMENTS

This 3-acre parcel offers the perfect opportunity to build your dream home and create a secluded retreat. Partially cleared land on a flag lot. Sewer, water and gas line done and utilities are on the street. There\'s a 25 ft driveway. Zoned for mixed use and ready to be built upon.