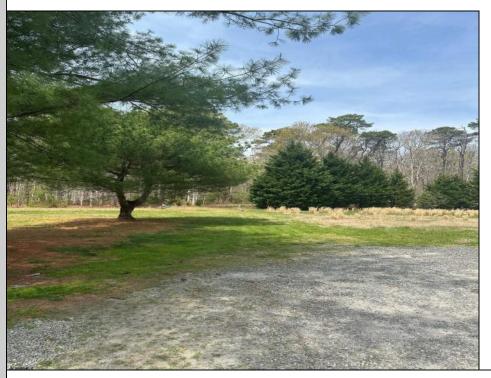

## COMMENTS

This 3-acre parcel offers the perfect opportunity to build your dream home and create a secluded retreat. Partially cleared land on a flag lot. Sewer, water and gas line done and utilities are on the street. There\'s a 25 ft driveway. Zoned for mixed use and ready to be built upon.