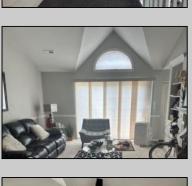

## **COMMENTS**

Bright and airy second floor unit in desirable 50+ Village Linwood. Yes, 50+ not 55+. This condo overlooks the tennis court, basketball court and shuffleboard court. A short walk to the club house and pool. Cozy gas log double sided fireplace between the guest bedroom and the living room. Cathedral ceilings, beautiful custom shutters, two decks to enjoy watching a game from one of the courts or enjoy a cup of coffee or cocktail with a friend. Master bedroom was completely remodeled 2023. Take a short walk to Central Sq for lunch, shopping, or stop by the Barista for a great cup of coffee. OPEN HOUSE 6/21/2025 12-2 p.m.