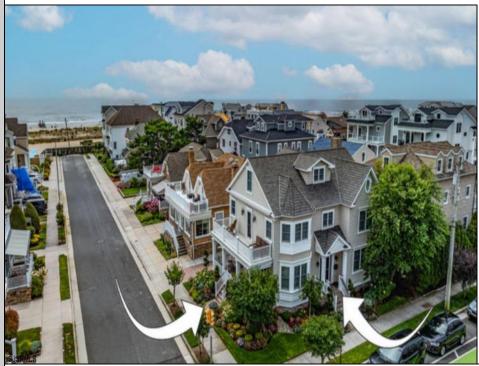

## COMMENTS

Enjoy your morning brew and savor majestic sunrises from this impeccably maintained Margate Beach block 6-bedroom, 4 full bath home. A spacious first floor open area with ceramic tile boasts a chef's island kitchen with Subzero appliances, a gracious dining area, and private study along with a neatly tucked away bedroom and full bath. Custom wooden staircase leads to the second floor where a large primary suite with a substantial bathroom complete with steam shower and jacuzzi, all complimented by ample private decking overlooking the best of the shore's sandy beaches. Second floor also boasts 2 guest bedrooms, a full bathroom and oversized laundry room. Topping off this well-designed gem are 2 third floor bedrooms and full bathroom. Amenities include manicured plush landscaping, driveway for off-street parking, exterior shower and shed for bike and beach chair storage.