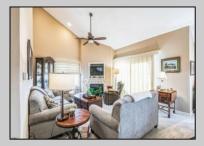

## COMMENTS

The perfect condo in Ocean Reef to call home for year round living or as a summer getaway. This 3 bedroom and 2 full bath 2nd floor corner condo features open views and excellent sun exposure. Updated kitchen, baths, and flooring make this Ocean Reef beauty move in ready. Enjoy sitting out on the wrap-around deck with meadow and water views. Ocean Reef has two pools, club house, tennis and pickleball, and access to boat docks and slips. A great property on the water can be yours....

| PROPERTY DETAILS           |                       |                           |                                                                                                                         |
|----------------------------|-----------------------|---------------------------|-------------------------------------------------------------------------------------------------------------------------|
| Exterior<br>Stucco<br>Wood | ParkingGarage<br>None | OtherRooms<br>Dining Area | InteriorFeatures<br>Cathedral Ceiling(s)<br>Fireplace(s)<br>Kitchen Center Island<br>Master Bath<br>Wall to Wall Carpet |
| Heating<br>Forced Air      | Cooling<br>Central    | HotWater<br>Gas           | Water<br>Private                                                                                                        |