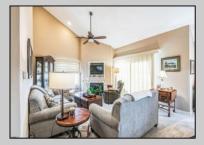

## COMMENTS

The perfect condo in Ocean Reef to call home for year round living or as a summer getaway. This 3 bedroom and 2 full bath 2nd floor corner condo features open views and excellent sun exposure. Updated kitchen, baths, and flooring make this Ocean Reef beauty move in ready. Enjoy sitting out on the wrap-around deck with meadow and water views. Ocean Reef has two pools, club house, tennis and pickleball, and access to boat docks and slips. A great property on the water can be yours....

|                            | PROPI                 | ERTY DETAILS              |                                                                                                                         |
|----------------------------|-----------------------|---------------------------|-------------------------------------------------------------------------------------------------------------------------|
| Exterior<br>Stucco<br>Wood | ParkingGarage<br>None | OtherRooms<br>Dining Area | InteriorFeatures<br>Cathedral Ceiling(s)<br>Fireplace(s)<br>Kitchen Center Island<br>Master Bath<br>Wall to Wall Carpet |
| Heating<br>Forced Air      | Cooling<br>Central    | HotWater<br>Gas           | Water<br>Private                                                                                                        |
| Sower                      |                       |                           |                                                                                                                         |