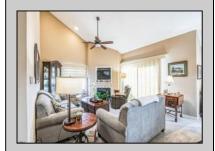

## **COMMENTS**

The perfect condo in Ocean Reef to call home for year round living or as a summer getaway. This 3 bedroom and 2 full bath 2nd floor corner condo features open views and excellent sun exposure. Updated kitchen, baths, and flooring make this Ocean Reef beauty move in ready. Enjoy sitting out on the wrap-around deck with meadow and water views. Ocean Reef has two pools, club house, tennis and pickleball, and access to boat docks and slips. A great property on the water can be yours

| the water can be yours     |                       |                           |                                                                                                          |
|----------------------------|-----------------------|---------------------------|----------------------------------------------------------------------------------------------------------|
| PROPERTY DETAILS           |                       |                           |                                                                                                          |
| Exterior<br>Stucco<br>Wood | ParkingGarage<br>None | OtherRooms<br>Dining Area | InteriorFeatures Cathedral Ceiling(s) Fireplace(s) Kitchen Center Island Master Bath Wall to Wall Carpet |
| Heating<br>Forced Air      | Cooling<br>Central    | HotWater<br>Gas           | Water<br>Private                                                                                         |