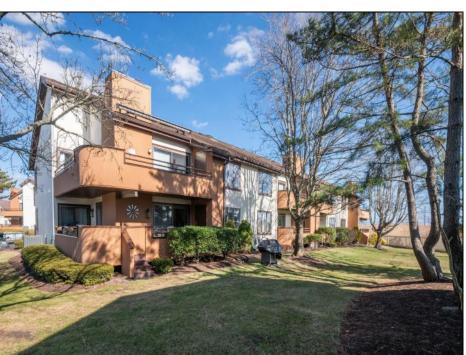

## **COMMENTS**

The perfect condo in Ocean Reef to call home for year round living or as a summer getaway. This 3 bedroom and 2 full bath 2nd floor corner condo features open views and excellent sun exposure. Updated kitchen, baths, and flooring make this Ocean Reef beauty move in ready. Enjoy sitting out on the wrap-around deck with meadow and water views. Ocean Reef has two pools, club house, tennis and pickleball, and access to boat docks and slips. A great property on the water can be yours....

| the water can be yours     |                       |                           |                                                                                                                         |
|----------------------------|-----------------------|---------------------------|-------------------------------------------------------------------------------------------------------------------------|
| PROPERTY DETAILS           |                       |                           |                                                                                                                         |
| Exterior<br>Stucco<br>Wood | ParkingGarage<br>None | OtherRooms<br>Dining Area | InteriorFeatures<br>Cathedral Ceiling(s)<br>Fireplace(s)<br>Kitchen Center Island<br>Master Bath<br>Wall to Wall Carpet |
| Heating<br>Forced Air      | Cooling<br>Central    | HotWater<br>Gas           | Water<br>Private                                                                                                        |