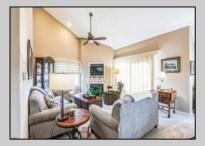

## COMMENTS

The perfect condo in Ocean Reef to call home for year round living or as a summer getaway. This 3 bedroom and 2 full bath 2nd floor corner condo features open views and excellent sun exposure. Updated kitchen, baths, and flooring make this Ocean Reef beauty move in ready. Enjoy sitting out on the wrap-around deck with meadow and water views. Ocean Reef has two pools, club house, tennis and pickleball, and access to boat docks and slips. A great property on the water can be yours....

| Exterior   | ParkingGarage | OtherRooms  | InteriorFeatures                                                                                    |
|------------|---------------|-------------|-----------------------------------------------------------------------------------------------------|
| Stucco     | None          | Dining Area |                                                                                                     |
| Wood       |               | Dining Aroa | Cathedral Ceiling(s)<br>Fireplace(s)<br>Kitchen Center Island<br>Master Bath<br>Wall to Wall Carpet |
| Heating    | Cooling       | HotWater    | Water                                                                                               |
| Forced Air | Central       | Gas         | Private                                                                                             |