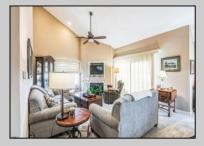

## COMMENTS

The perfect condo in Ocean Reef to call home for year round living or as a summer getaway. This 3 bedroom and 2 full bath 2nd floor corner condo features open views and excellent sun exposure. Updated kitchen, baths, and flooring make this Ocean Reef beauty move in ready. Enjoy sitting out on the wrap-around deck with meadow and water views. Ocean Reef has two pools, club house, tennis and pickleball, and access to boat docks and slips. A great property on the water can be yours....

| PROPERTY DETAILS           |                       |                           |                                                                                                                         |
|----------------------------|-----------------------|---------------------------|-------------------------------------------------------------------------------------------------------------------------|
| Exterior<br>Stucco<br>Wood | ParkingGarage<br>None | OtherRooms<br>Dining Area | InteriorFeatures<br>Cathedral Ceiling(s)<br>Fireplace(s)<br>Kitchen Center Island<br>Master Bath<br>Wall to Wall Carpet |
| Heating<br>Forced Air      | Cooling<br>Central    | HotWater<br>Gas           | Water<br>Private                                                                                                        |